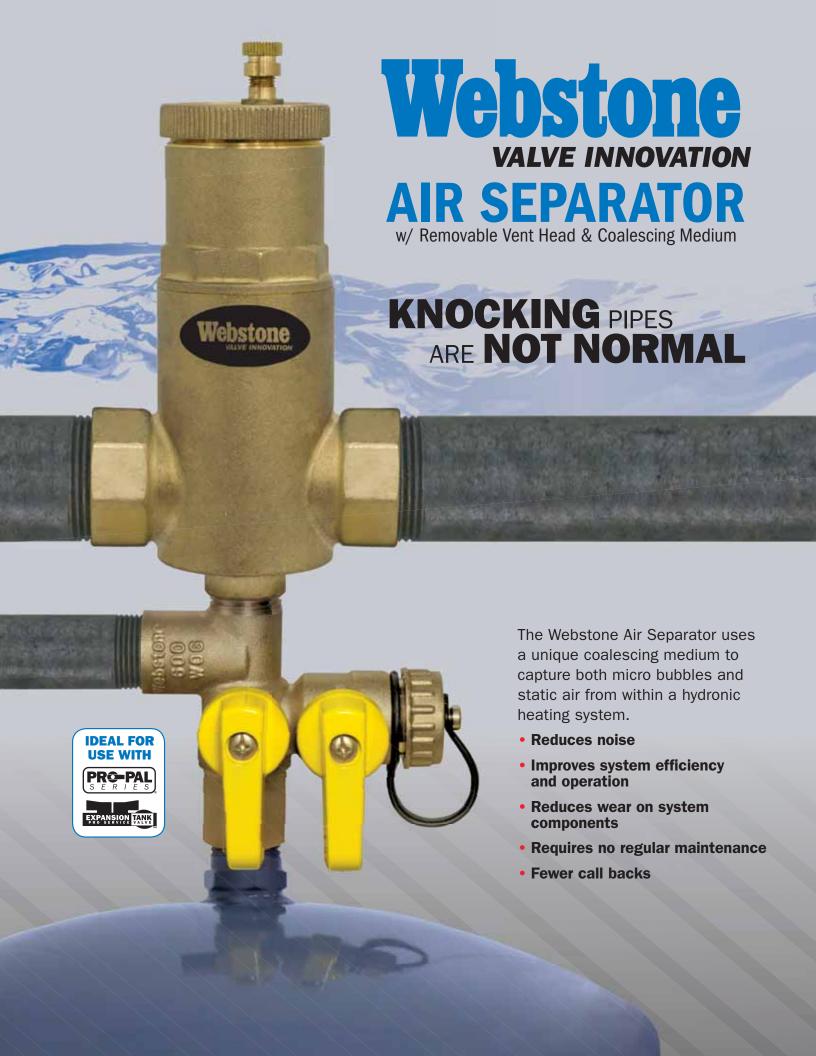

## **DESIGN ADVANTAGES**

- Stainless steel coalescing medium is a more durable alternative
- Pin guided float ensures smooth operation
- Vent head & coalescing medium can be removed for cleaning
- Flow may be directed into either side of the unit
- Replacement Vent Assemblies are available
- Guaranteed for life