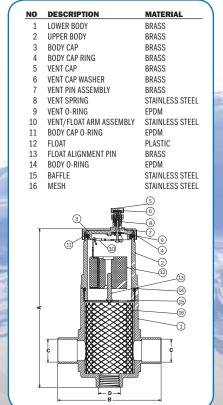

## **DESIGN ADVANTAGES**

- Stainless steel coalescing medium is a more durable alternative
- Pin guided float ensures smooth operation
- Vent head & coalescing medium can be removed for cleaning
- Flow may be directed into either side of the unit
- Replacement Vent Assemblies are available
- Guaranteed for life