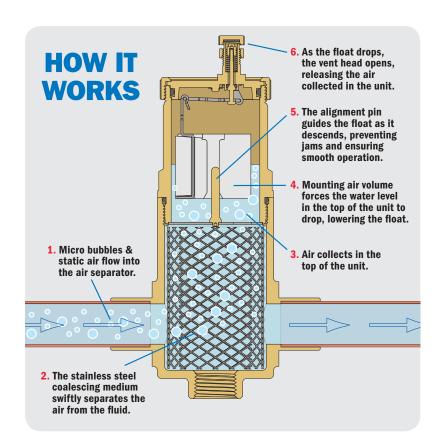

## **DESIGN ADVANTAGES**

- Stainless steel coalescing medium is a more durable alternative
- Pin guided float ensures smooth operation
- Vent head & coalescing medium can be removed for cleaning
- Flow may be directed into either side of the unit
- Replacement Vent Assemblies are available
- Guaranteed for life