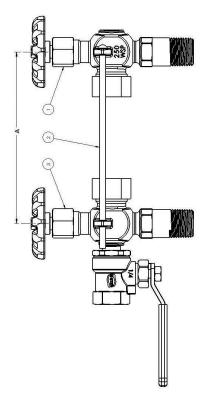

## **UNITED BRASS WORKS, INC**

714 S. Main St.. Randleman, N.C. 27317 Phone: 800/334-3035 Fax: 800/498-4696 <u>www.ubw.com</u>

|     | MATERIAL       |                   |
|-----|----------------|-------------------|
|     | LIST           |                   |
| NO. | DESCRIPTION    | MATERIAL          |
| 1   | Upper Fixture  | See Specs 905AS   |
|     | Protector Rods |                   |
| 2   | 14"            | Steel             |
| 3   | Lower Fixture  | See Specs 946AXFS |

## **CRN OCO7135.2C**

\*A To determine proper glass length. subtract 1 1/8" from center to center dimensions of the installed valves.