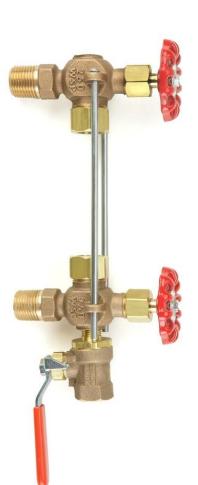

## **UNITED BRASS WORKS, INC**

714 S. Main St.. Randleman, N.C. 27317 Phone: 800/334-3035 Fax: 800/498-4696 <u>www.ubw.com</u>

|     | MATERIAL       |                   |
|-----|----------------|-------------------|
|     | LIST           |                   |
| NO. | DESCRIPTION    | MATERIAL          |
| 1   | Upper Fixture  | See Specs 905AS   |
|     | Protector Rods |                   |
| 2   | 14"            | Steel             |
| 3   | Lower Fixture  | See Specs 946AXFS |

Model 34031 Short Shank Water Gauge Fixture Set W/Ball Checks and Ball Valve for Blow Off

250 WSP @ 406°F Max 400WOG Rising Stem \*Contains lead. Not For Use In Water Systems Intended for Human Consumption\*