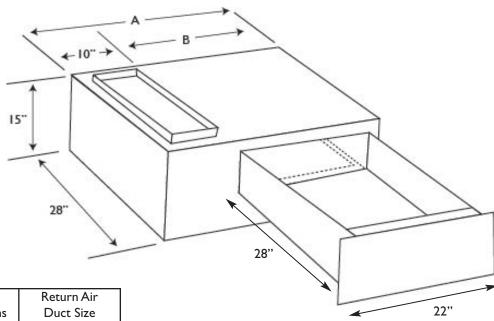

# RETURN AIR SUPPORT BOX with FILTER RACK

(MODEL NO: SBF)

| A<br>Dimensions | B<br>Dimensions | Return Air<br>Duct Size |  |
|-----------------|-----------------|-------------------------|--|
| 30"             | 22"             | 8 x 24                  |  |
| 32"             | 22"             | 8 × 24                  |  |
| 36"             | 26"             | 10 × 25                 |  |
| 38"             | 28"             | 10 x 25                 |  |

### NOTES

- Material: Hot Dipped Galvanized Steel per ASTM A653 CS Type B
- Also available in 40" (A Dimension) with adjustable duct return to accommodate 12x26 to 10x25
- Accepts I," 4," and 5" filters (20 x 25)