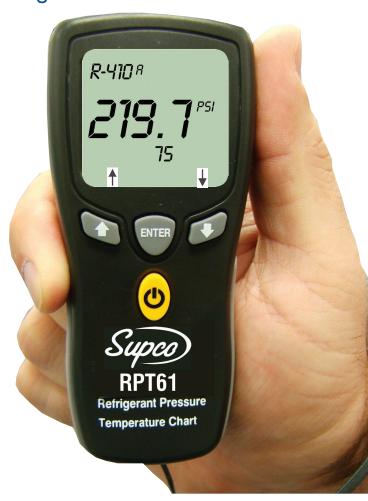

## RPT61 PT CHART MASTER

For instant information, the PT Chart Master eliminates the need for traditional pressure/ temperature charts. Accurate and easy to use, the RPT61 provides pressure and temperature correlation for 66 different refrigerants.

## **FEATURES/BENEFITS**

- Choose Pressure in PSI, BAR or Mpa
- Choose Temperature in °F or °C.
- 66 Refrigerant Tables
- Large LCD
- Auto off (after 5 min.)
- Pocket size
- Battery Included Power: 3 V (CR2032)
- Soft carrying case included
- 1 year Warranty