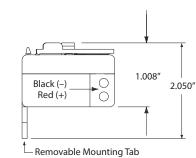

## **SPECIFICATIONS**

| Operating Temperature: | -30 to 140° F<br>5 to 95% (noncondensing)                              |  |  |  |
|------------------------|------------------------------------------------------------------------|--|--|--|
| , ,                    | Red (positive) & Black (negative), 16", 18 AWG, 600V Rated             |  |  |  |
|                        | Internal, with 4-20 mA Transmitter Output                              |  |  |  |
| · · · · · ·            | : 0-20 Amps, 0-50 Amps, or 0-100 Amps                                  |  |  |  |
|                        | (See Selection Guide Below)                                            |  |  |  |
| Accuracy:              | 96.4% FS                                                               |  |  |  |
| Linearity:             | 99% FS (25%-100% Span)                                                 |  |  |  |
| Max Output Current:    | 30 mA                                                                  |  |  |  |
| Max Sense Voltage:     | 600 Vac                                                                |  |  |  |
| Approvals:             | UL Listed, UL916, UL864, C-UL, California State Fire Marshal, CE, RoHS |  |  |  |
| Mounting/Installation: | Removable mounting tab provided. The wire clamp locks against the      |  |  |  |
|                        | wire being monitored, securing the unit in place.                      |  |  |  |
| <b>RIBXKTV SERIES</b>  | S SELECTION GUIDE                                                      |  |  |  |