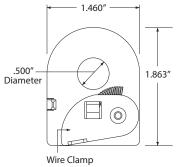

## **SPECIFICATIONS**

| Operating Temperature: | -30 to 140° F<br>5 to 95% (noncondensing)                              |  |  |  |
|------------------------|------------------------------------------------------------------------|--|--|--|
| , ,                    | Red (positive) & Black (negative), 16", 18 AWG, 600V Rated             |  |  |  |
|                        | Internal, with 4-20 mA Transmitter Output                              |  |  |  |
| · · · · · ·            | : 0-20 Amps, 0-50 Amps, or 0-100 Amps                                  |  |  |  |
|                        | (See Selection Guide Below)                                            |  |  |  |
| Accuracy:              | 96.4% FS                                                               |  |  |  |
| Linearity:             | 99% FS (25%-100% Span)                                                 |  |  |  |
| Max Output Current:    | 30 mA                                                                  |  |  |  |
| Max Sense Voltage:     | 600 Vac                                                                |  |  |  |
| Approvals:             | UL Listed, UL916, UL864, C-UL, California State Fire Marshal, CE, RoHS |  |  |  |
| Mounting/Installation: | Removable mounting tab provided. The wire clamp locks against the      |  |  |  |
|                        | wire being monitored, securing the unit in place.                      |  |  |  |
| <b>RIBXKTV SERIES</b>  | S SELECTION GUIDE                                                      |  |  |  |