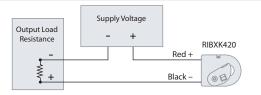

| OUTPUT LOAD RESISTANCE | SUPPLY VOLTAGE |         |
|------------------------|----------------|---------|
| Maximum                | Minimum        | Maximum |
| 700 ohms               | 26 Vdc         | 35 Vdc  |
| 600 ohms               | 24 Vdc         | 35 Vdc  |
| 500 ohms               | 21 Vdc         | 35 Vdc  |
| 400 ohms               | 19 Vdc         | 30 Vdc  |
| 300 ohms               | 17 Vdc         | 30 Vdc  |
| 250 ohms               | 16 Vdc         | 28 Vdc  |
| 200 ohms               | 14 Vdc         | 28 Vdc  |
| 100 ohms               | 12 Vdc         | 28 Vdc  |
| 50 ohms                | 11 Vdc         | 28 Vdc  |