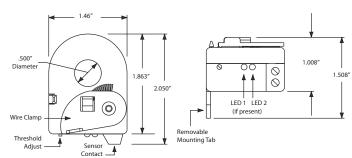

## **RIBXK Series**

Enclosed Self-Powered Solid Core AC Sensors

Wire Being Monitored

Wire Being Monitored

## **SPECIFICATIONS**

Operating Temperature: -30 to 140° F

Humidity Range: 5 to 95% (noncondensing)

Max Sense Voltage: 600 Vac

Approvals: UL Listed, UL916, UL864, C-UL, California State Fire Marshal, CE, RoHS **Mounting/Installation:** Removable mounting tab provided. The wire clamp locks against the

wire being monitored, securing the unit in place.

Sensor Contact Output: Current below threshold: Open; Current above threshold: Closed

## **Sensor Contact:**

- Solid State Contact
- When sensor contact is off (open), leakage
- <30 uA @ 30Vac/dc
- When sensor contact is on (closed), voltage drop
- <.3 Vac/dc @ .1 Amp
- < 1.6 Vac/dc @ .4 Amp