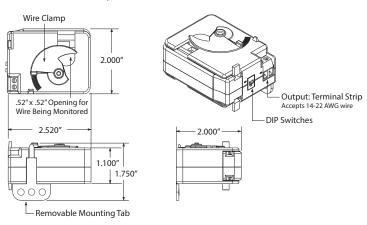

## **SPECIFICATIONS**

Operating Temperature:  $\,$  -30 to 140° F

Humidity Range: 5 to 95% (noncondensing)

Accuracy: 96.8% Full Scale Max Sense Voltage: 600 Vac

Approvals: UL Listed, UL916, UL864, California

State Fire Marshal, C-UL, CE, RoHS

Mounting/Installation: Removable mounting tab provided. The wire clamp locks against the wire

being monitored, securing the unit

in place.

Sensor Type: Split core with voltage output

| /ITCH |               |
|-------|---------------|
| 2     | Sensing Range |
| OFF   | 0-20 Amp      |
| ON    | 0-50 Amp      |
| OFF   | 0-100 Amp     |
|       | OFF<br>ON     |