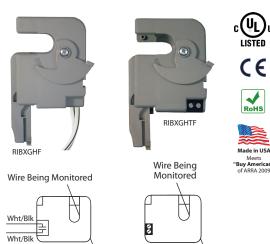

| RIBXGH SERIES SELECTION GUIDE |                  |            |                |                           |                               |                                 |                                         |                 |                  |
|-------------------------------|------------------|------------|----------------|---------------------------|-------------------------------|---------------------------------|-----------------------------------------|-----------------|------------------|
| Model#                        | Sensing<br>Range | Туре       | Threshold      | Sensor<br>Contact<br>Type | Switching<br>Voltage<br>Range | Maximum<br>Switching<br>Current | Sensor Contact<br>Termination           | LED 1           | LED 2            |
| RIBXGHF                       | .50-150 Amp      | Split Core | Fixed, .50 Amp | Solid State Switch SPST   | 120 Vac Only                  | 1 Amp Max                       | Wht/Blk 16" 18 AWG Wire Leads           |                 |                  |
| RIBXGHTF                      | .50-150 Amp      | Split Core | Fixed, .50 Amp | Solid State Switch SPST   | 120 Vac Only                  | 1 Amp Max                       | Terminal Strip, Accepts #14-22 AWG Wire |                 |                  |
| RIBXGHA                       | .75-150 Amp      | Split Core | Adjustable     | Solid State Switch SPST   | 120 Vac Only                  | 1 Amp Max                       | Wht/Blk 16" 18 AWG Wire Leads           | Over Trip Point | Under Trip Point |
| RIBXGHTA                      | .75-150 Amp      | Split Core | Adjustable     | Solid State Switch SPST   | 120 Vac Only                  | 1 Amp Max                       | Terminal Strip, Accepts #14-22 AWG Wire | Over Trip Point | Under Trip Point |

Approvals: UL Listed, UL916, C-UL, CE, RoHS <sup>1</sup>

Mounting/ Removable mounting tab provided. The

monitored, securing the unit in place.

Installation: wire clamp locks against the wire being