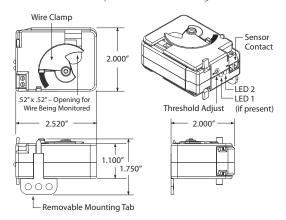

Approvals: UL Listed, UL916, C-UL, CE, RoHS <sup>1</sup>

Mounting/ Removable mounting tab provided. The

monitored, securing the unit in place.

Installation: wire clamp locks against the wire being