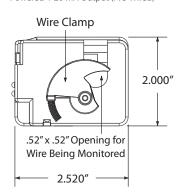

Mounting/Installation: Removable mounting tab provided. The wire clamp locks against the wire being monitored,

securing the unit in place.

| OUTPUT LOAD<br>RESISTANCE | SUPPLY VOLTAGE |         |  |
|---------------------------|----------------|---------|--|
| Maximum                   | Minimum        | Maximum |  |
| 800 ohms                  | 24 Vdc         | 35 Vdc  |  |
| 500 ohms                  | 18 Vdc         | 35 Vdc  |  |
| 350 ohms                  | 15 Vdc         | 35 Vdc  |  |
| 250 ohms                  | 13 Vdc         | 35 Vdc  |  |
| 200 ohms                  | 12 Vdc         | 35 Vdc  |  |
| 100 ohms                  | 10 Vdc         | 35 Vdc  |  |
| 50 ohms                   | 9 Vdc          | 35 Vdc  |  |