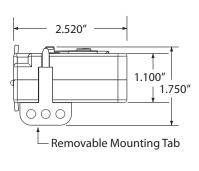

Mounting/Installation: Removable mounting tab provided. The wire clamp locks against the wire being monitored,

securing the unit in place.

| OUTPUT LOAD<br>RESISTANCE | SUPPLY VOLTAGE |         |  |
|---------------------------|----------------|---------|--|
| Maximum                   | Minimum        | Maximum |  |
| 800 ohms                  | 24 Vdc         | 35 Vdc  |  |
| 500 ohms                  | 18 Vdc         | 35 Vdc  |  |
| 350 ohms                  | 15 Vdc         | 35 Vdc  |  |
| 250 ohms                  | 13 Vdc         | 35 Vdc  |  |
| 200 ohms                  | 12 Vdc         | 35 Vdc  |  |
| 100 ohms                  | 10 Vdc         | 35 Vdc  |  |
| 50 ohms                   | 9 Vdc          | 35 Vdc  |  |