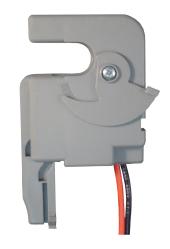

## **SPECIFICATIONS**

Operating Temperature:  $-30 \text{ to } 140^{\circ} \text{ F}$ 

Humidity Range: 5 to 95% (noncondensing)

Wires: Red (positive) & Black (negative), 16", 18 AWG, 600V Rated

Sensor Type: Internal, with 4-20 mA Transmitter Output

Mounting/Installation: Removable mounting tab provided. The wire clamp locks against the wire being monitored,

securing the unit in place.

| OUTPUT LOAD<br>RESISTANCE | SUPPLY VOLTAGE |         |  |
|---------------------------|----------------|---------|--|
| Maximum                   | Minimum        | Maximum |  |
| 800 ohms                  | 24 Vdc         | 35 Vdc  |  |
| 500 ohms                  | 18 Vdc         | 35 Vdc  |  |
| 350 ohms                  | 15 Vdc         | 35 Vdc  |  |
| 250 ohms                  | 13 Vdc         | 35 Vdc  |  |
| 200 ohms                  | 12 Vdc         | 35 Vdc  |  |
| 100 ohms                  | 10 Vdc         | 35 Vdc  |  |
| 50 ohms                   | 9 Vdc          | 35 Vdc  |  |