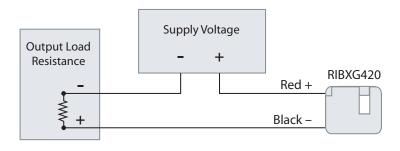

## **SPECIFICATIONS**

Operating Temperature:  $-30 \text{ to } 140^{\circ} \text{ F}$ 

Humidity Range: 5 to 95% (noncondensing)

Wires: Red (positive) & Black (negative), 16", 18 AWG, 600V Rated

Sensor Type: Internal, with 4-20 mA Transmitter Output

Mounting/Installation: Removable mounting tab provided. The wire clamp locks against the wire being monitored,

securing the unit in place.

| OUTPUT LOAD<br>RESISTANCE | SUPPLY VOLTAGE |         |  |
|---------------------------|----------------|---------|--|
| Maximum                   | Minimum        | Maximum |  |
| 800 ohms                  | 24 Vdc         | 35 Vdc  |  |
| 500 ohms                  | 18 Vdc         | 35 Vdc  |  |
| 350 ohms                  | 15 Vdc         | 35 Vdc  |  |
| 250 ohms                  | 13 Vdc         | 35 Vdc  |  |
| 200 ohms                  | 12 Vdc         | 35 Vdc  |  |
| 100 ohms                  | 10 Vdc         | 35 Vdc  |  |
| 50 ohms                   | 9 Vdc          | 35 Vdc  |  |