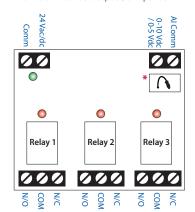

# I/O EXPANDER

# RIBMN24Q3C

2.75" Track Mount 3 Output I/O Expander with 24 Vac/dc Power Input and 0-10 Vdc / 0-5 Vdc Control Input

| 0-10 VDC<br>CONTROL<br>VOLTAGE | 0-5 VDC * CONTROL VOLTAGE | RELAY<br>1<br>STATUS | RELAY<br>2<br>STATUS | RELAY<br>3<br>STATUS |
|--------------------------------|---------------------------|----------------------|----------------------|----------------------|
| 0-0.988Vdc                     | 0-0.494Vdc                | OFF                  | OFF                  | OFF                  |
| 1.366-2.242Vdc                 | 0.683-1.121Vdc            | ON                   | OFF                  | OFF                  |
| 2.620-3.496Vdc                 | 1.310-1.748Vdc            | OFF                  | ON                   | OFF                  |
| 3.876-4.752Vdc                 | 1.938-2.376Vdc            | ON                   | ON                   | OFF                  |
| 5.130-6.006Vdc                 | 2.565-3.003Vdc            | OFF                  | OFF                  | ON                   |
| 6.386-7.262Vdc                 | 3.193-3.631Vdc            | ON                   | OFF                  | ON                   |
| 7.640-8.516Vdc                 | 3.820-4.258Vdc            | OFF                  | ON                   | ON                   |
| 8.896-10.000Vdc                | 4.448-5.000Vdc            | ON                   | ON                   | ON                   |

**GREAT FOR STAGING LOADS SUCH** AS CHILLERS, PUMPS, ACTUATORS, OR MULTI-STAGE HEATING

# Relays & Contact Type: Three (3) SPDT Continuous Duty Coil Expected Relay Life: 10 million cycles minimum mechanical

Operating Temperature: -30 to 140° F

Humidity Range: 5 to 95% (noncondensing) Power Status: Green LED On = Power On Relay Status: Red LED On = Relay Activated **Dimensions:** 4.000" x 2.750" x 1.750" Track Mount: MT212-4 Mounting Track Provided Approvals: UL Listed, UL916, C-UL, CE, RoHS

Gold Flash: No Override Switch: No

### Power Input:

24 Vac/dc; 50-60 Hz 150mA max.

### Notes:

- Must clip resistor in white box for 0-5Vdc.\*
- Custom Programming Available for Large Orders.