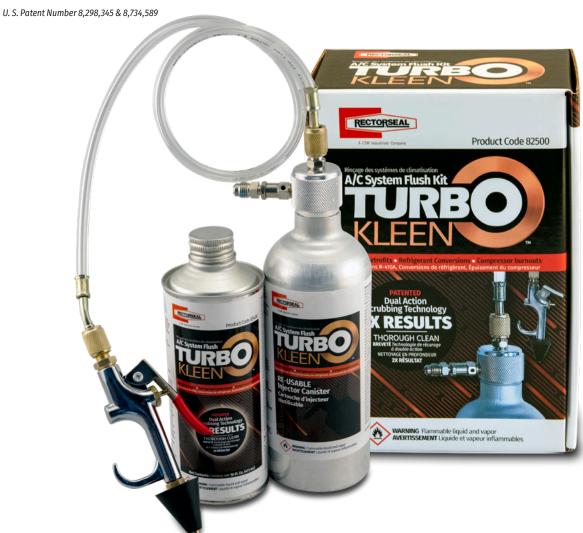

## Turbo-Kleen™

| Code  | Description   | Qty. |
|-------|---------------|------|
| 82500 | Flush Kit     | 6    |
| 82400 | 1 pt. refill  | 12   |
| 82450 | 1 gal. refill | 4    |

#### Kit includes

- Injector nozzle & canister
- Flushing tool
- Plastic connecting line
- 1 pt. of chemical solution

RectorSeal® 2601 Spenwick Drive - Houston, TX 77055 800-231-3345 rectorseal.com