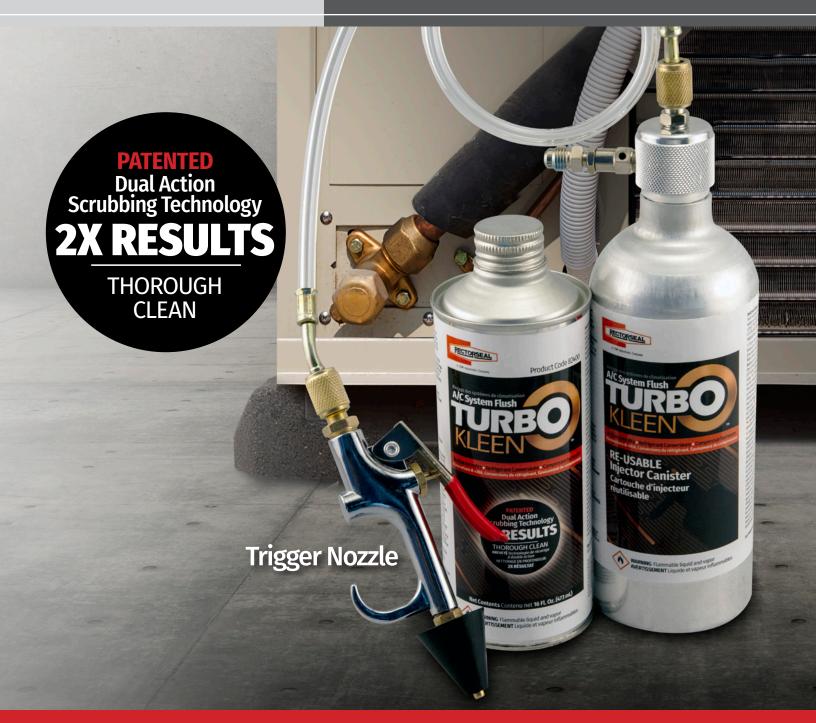

# Turbo-Kleen™A/C System Flush

Chemically cleans and mechanically scrubs linesets

R-410A Retrofits • Refrigerant Conversions • Compressor Burnouts

## Chemically cleans and mechanically scrubs linesets

**Application** • Quick and less expensive way to completely clean residual oil and contaminants from A/C line sets • Scrubbing action cleans more completely than chemicals alone

#### Kit includes

- Injector nozzle & canister
- Flushing tool
- Plastic connecting line
- 1 pt. of chemical solution

RectorSeal® 2601 Spenwick Drive - Houston, TX 77055 800-231-3345 rectorseal.com