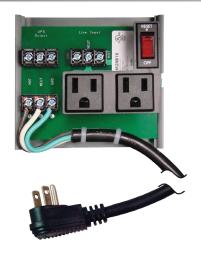

## PSM2RB10

4.00" Track Mount Power Control Center, with 10 Amp Switch / Circuit Breaker, Two (2) 120 Vac Outlets, Terminals, 120 Vac Input. (No Status Contacts)

**BUY SEPARATELY AND PLACE IN AN ENCLOSURE OF YOUR CHOICE** 

## **SPECIFICATIONS**

Operating Temperature:  $-30 \text{ to } 140^{\circ} \text{ F}$ 

Humidity Range: 5 to 95% (noncondensing) Main Breaker ON/OFF: Switch / Breaker (10 Amp) **Dimensions:** 4.000" x 3.250" x 1.750" **Track Mount:** 3.250" x 4.000"

## Notes:

- Circuit breaker for short protection.
- 14/3 Line Cord included (3').
- Use with UPS devices rated 1000 VA or less.
- UPS is not included.