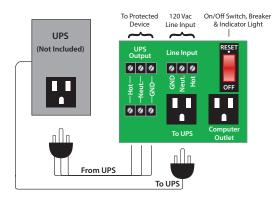

## **UPS INTERFACE MODULE**

## PSM2RB10

4.00" Track Mount Power Control Center, with 10 Amp Switch / Circuit Breaker, Two (2) 120 Vac Outlets, Terminals, 120 Vac Input. (No Status Contacts)

**BUY SEPARATELY AND PLACE IN AN ENCLOSURE OF YOUR CHOICE** 

## Notes:

- Circuit breaker for short protection.
- 14/3 Line Cord included (3').
- Use with UPS devices rated 1000 VA or less.
- UPS is not included.