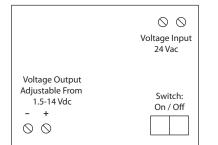

## DC POWER SUPPLY: 24 VAC TO 1.5 - 14 VDC

## PSM20A12DAS

4.00" & 2.75" Track Mount Isolated Linear DC Power Supply, 24 Vac to 1.5-14Vdc, 300 mA Adjustable Output

## **SPECIFICATIONS**

Voltage Input: 24 Vac Voltage Output: 1.5 - 14 Vdc Isolated Frequency: 50/60 Hz Overload Protection: Electrical and Thermal, Auto-Reset Operating Temperature: -30 to 140° F Humidity Range: 5 to 95% (noncondensing) Power Status: LED On = Activated Dimensions: 1.625″ x 2.750″ x 4.000″ Track Mount: 4.000″ and 2.750″ MT212-4 Mounting Track Supplied Weight: 1.10 lbs. ON/OFF Switch: 2 Position Approvals: Clus 2 (UL Approved UL5085-3), UL916, C-UL, CE, RoHS Output Current Ratings: 300 mA @ 12 Vdc