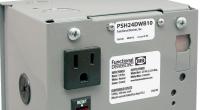

## DC POWER SUPPLY: 120 VAC TO 24 VDC

## PSH24DWB10

Enclosed Single Switching DC Power Supply 120 to 24 Vdc @ 2.5 Amp

\* Move internal jumper to "HOT" position if you wish outlets to always be hot otherwise outlets will be switched by main breaker.