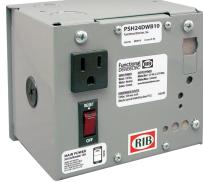

## DC POWER SUPPLY: 120 VAC TO 24 VDC

## PSH24DWB10

Enclosed Single Switching DC Power Supply 120 to 24 Vdc @ 2.5 Amp

\* Move internal jumper to "HOT" position if you wish outlets to always be hot otherwise outlets will be switched by main breaker.

## **SPECIFICATIONS**

Input Voltage: 120 Vac Frequency: 50/60 Hz

DC Output: 24 Vdc @ 2.5 Amp Over Current Protection: Circuit Breaker

Main Breaker ON/OFF: Switch / Breaker (10 Amp)

(Kills power to entire unit)\* Total Combined Output 9A