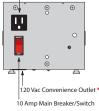

## PSH24DWB10

Enclosed Single Switching DC Power Supply 120 to 24 Vdc @ 2.5 Amp

\* Move internal jumper to "HOT" position if you wish outlets to always be hot otherwise outlets will be switched by main breaker.

## **SPECIFICATIONS**

Input Voltage: 120 Vac Frequency: 50/60 Hz

DC Output: 24 Vdc @ 2.5 Amp Over Current Protection: Circuit Breaker

Main Breaker ON/OFF: Switch / Breaker (10 Amp)

(Kills power to entire unit)\* Total Combined Output 9A