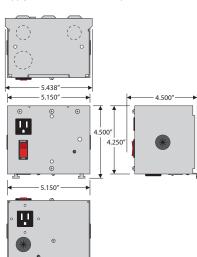

Operating Temperature: 32 to 122°F

**Dimensions:** 4.500" x 5.438" x 4.500"

Weight: 2.980 lbs.

Input Wires: Input Power Wires

BLK: 120 Vac WHT: Neutral GRN: Ground

## Notes:

• This device is not certified for use as a Class 2 power source.

Output Wires: DC Supply Output WHT/RED: 24 Vdc WHT/BLU: 24 Vdc COM

> **Auxiliary Output** BLU: 120 Vac