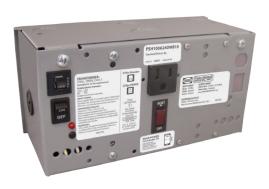

## **PSH100A24DWB10**

Enclosed Power Supply, 100 VA (120 to 24 Vac) and Switching 120 to 24Vdc @ 2.5 Amp

\* Move internal jumper to "HOT" position if you wish outlets to always be hot otherwise outlets will be switched by main breaker.

## **SPECIFICATIONS**

Transformer: One 100 VA Split-Bobbin Voltage Input: 120 Vac Frequency: 50/60 Hz Over Current Protection: Circuit Breaker 24 Vac ON/OFF: Switch / Breaker (10 Amp) Main Breaker ON/OFF: (Kills power to entire unit: Outlets, Aux. Output, & Transformer, and 24 Vdc)\* Total Combined Output 9A Dimensions: 4.500" x 8.625" x 4.500" Weight: 5.600 lbs.

Output Wires: DC Supply Output WHT/RED: 24 Vdc WHT/BLU: 24 Vdc COM

> Auxiliary Output BLU: 120 Vac

Transformer Output WHT/YEL: 24 Vac WHT/BLU: 24 Vac COM

Input Wires: Input Power Wires BLK: 120 Vac

WHT: Neutral