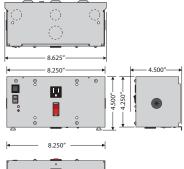

## **SPECIFICATIONS**

Transformer: One 100 VA Split-Bobbin Voltage Input: 120 Vac Frequency: 50/60 Hz Over Current Protection: Circuit Breaker 24 Vac ON/OFF: Switch / Breaker (10 Amp) Main Breaker ON/OFF: (Kills power to entire unit: Outlets, Aux. Output, & Transformer, and 24 Vdc)\* Total Combined Output 9A Dimensions: 4.500" x 8.625" x 4.500" Weight: 5.600 lbs.