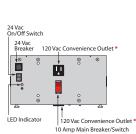

## **PSH100A24DWB10**

Enclosed Power Supply, 100 VA (120 to 24 Vac) and Switching 120 to 24Vdc @ 2.5 Amp

\* Move internal jumper to "HOT" position if you wish outlets to always be hot otherwise outlets will be switched by main breaker.

## **SPECIFICATIONS**

Transformer: One 100 VA Split-Bobbin Voltage Input: 120 Vac Frequency: 50/60 Hz Over Current Protection: Circuit Breaker 24 Vac ON/OFF: Switch / Breaker (10 Amp) Main Breaker ON/OFF: (Kills power to entire unit: Outlets, Aux. Output, & Transformer, and 24 Vdc)\* Total Combined Output 9A Dimensions: 4.500" x 8.625" x 4.500" Weight: 5.600 lbs.