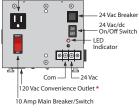

## **SPECIFICATIONS**

Transformer: One 100 VA Split-Bobbin Over Current Protection: Circuit Breaker Frequency: 50/60 Hz 24 Vac ON/OFF: On / Off Switch & Breaker Main Breaker ON/OFF: Switch / Breaker (10 Amp) (Kills power to entire unit: Outlets, Aux. Output, & Transformer)\* Total Combined Output 9A Approvals: Class 2 (UL Approved UL5085-3), UL916, UL508, C-UL, CE, RoHS, Special ^ Seismic Certification of Equipment and Components: OSP-0201-10 Dimensions: 4.500" x 5.438" x 4.500" Weight: 4.600 lbs.

5.438" 5.150 4.500 Ð 11 . 4.500′ ON OFF 0 ⊕ \*\* 1 5.150″ \_ \_ <u>.</u>.

| PSH100A SERIES SELECTION GUIDE |                    |                    |                                |                            |
|--------------------------------|--------------------|--------------------|--------------------------------|----------------------------|
| Model #                        | 120 Vac<br>Outlets | Aux Output<br>Wire | Main Breaker on<br>Input Power | Secondary<br>Configuration |
| PSH100A                        | •                  |                    |                                | External Terminal Strip    |
| PSH100AN                       |                    |                    |                                | External Terminal Strip    |
| PSH100ANW                      |                    |                    |                                | Internal Wires             |
| PSH100AW                       | •                  |                    |                                | Internal Wires             |
| PSH100AB10*                    | •                  |                    | 10 Amp Switch / Breaker        | External Terminal Strip    |
| PSH100ANB10*                   |                    |                    | 10 Amp Switch / Breaker        | External Terminal Strip    |
| PSH100ANWB10*                  |                    |                    | 10 Amp Switch / Breaker        | Internal Wires             |
| PSH100AWB10*                   | •                  | •                  | 10 Amp Switch / Breaker        | Internal Wires             |