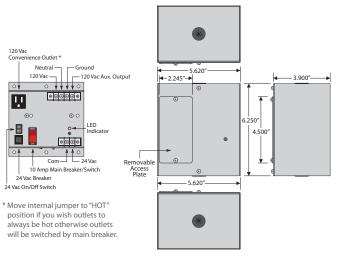

## **SPECIFICATIONS**

 Transformer:
 One 40 VA Split-Bobbin, Inherently Limited (PSC40AB10)

 One 100 VA Split-Bobbin, Circuit Breaker (PSC100AB10)

 Primary:
 120 Vac

 Secondary:
 24 Vac, w/ LED Indicator

 Frequency:
 50/60 Hz

24 Vac ON/OFF: On / Off Switch & Breaker

Main Breaker ON/OFF: Switch / Breaker (10 Amp) (Kills power to entire unit: Outlets, Aux. Output, & Transformer)\* Total Combined Output 9A Mounting: Mounting plate included (as shown) Approvals: Class 2 (UL Approved UL5085-3), UL916, UL508, C-UL, CE, RoHS Dimensions: 6.250" x 5.620" x 4.250" Weight: 4.40 lbs. (PSC100AB10) 5.80 lbs. (PSC100AB10)