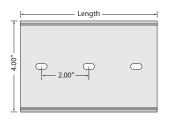

## **MOUNTING TRACK**

MT4 Series 4.00" Wide Mounting Track for Relays, Current Sensors, and Power Supplies

## **SPECIFICATIONS**

Flame Rated: 94-5V

Approvals: UL Component Recognized, USA & Canada CE Approved, RoHS

Mounting: MT4 Series track can be screw-mounted to any flat surface to provide mounting for 4.00" wide track-mountable relays, current sensors, or power supplies.

| MT4 SERIES SELECTION GUIDE |       |        |                               |
|----------------------------|-------|--------|-------------------------------|
| Model #                    | Width | Length | Distance Between Hole Centers |
| MT4-2                      | 4.00″ | 2.00″  | 2.00" Center to Center        |
| MT4-4                      | 4.00″ | 4.00″  | 2.00" Center to Center        |
| MT4-6                      | 4.00″ | 6.00″  | 2.00" Center to Center        |
| MT4-8                      | 4.00″ | 8.00″  | 2.00" Center to Center        |
| MT4-12                     | 4.00″ | 12.00″ | 2.00" Center to Center        |
| MT4-18                     | 4.00″ | 18.00″ | 2.00" Center to Center        |
| MT4-24                     | 4.00″ | 24.00″ | 2.00" Center to Center        |
| MT4-48                     | 4.00″ | 48.00″ | 2.00" Center to Center        |