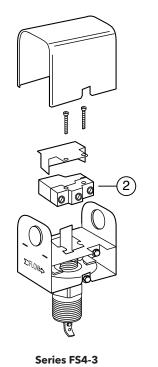

## Components

|  | •                              |                |                |                 |                                        |                     |
|--|--------------------------------|----------------|----------------|-----------------|----------------------------------------|---------------------|
|  | For<br>Model                   | ltem<br>Number | Part<br>Number | Model<br>Number | Description                            | Weight<br>lbs. (kg) |
|  | All models<br>(except those be | elow)          |                |                 |                                        |                     |
|  |                                | 1              | 310451         | FS4-15SS        | Stainless steel paddle kit             | 0.1 (.05)           |
|  |                                | 2              | 305200         | FS4-33          | SPDT switch                            | 0.3 (.14)           |
|  | FS4-3D                         | 3              | 305512         | FS4-3D-17       | SPDT switch                            | 0.3 (.14)           |
|  |                                | 4              | 304300         | FS1-17          | SPDT switch (next to adjustment screw) | 0.3 (.14)           |

**Series FS4-3** 

Note: Paddle kits include screws and washers.

Series FS4-3D **Paddle Kit**