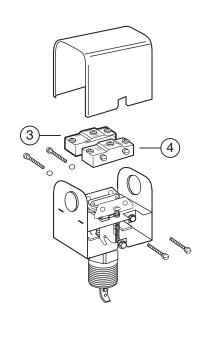

## Components

|  | •                              |                |                |                 |                                        |                     |
|--|--------------------------------|----------------|----------------|-----------------|----------------------------------------|---------------------|
|  | For<br>Model                   | ltem<br>Number | Part<br>Number | Model<br>Number | Description                            | Weight<br>lbs. (kg) |
|  | All models<br>(except those be | elow)          |                |                 |                                        |                     |
|  |                                | 1              | 310451         | FS4-15SS        | Stainless steel paddle kit             | 0.1 (.05)           |
|  |                                | 2              | 305200         | FS4-33          | SPDT switch                            | 0.3 (.14)           |
|  | FS4-3D                         | 3              | 305512         | FS4-3D-17       | SPDT switch                            | 0.3 (.14)           |
|  |                                | 4              | 304300         | FS1-17          | SPDT switch (next to adjustment screw) | 0.3 (.14)           |

**Series FS4-3** 

Note: Paddle kits include screws and washers.

Series FS4-3D **Paddle Kit**