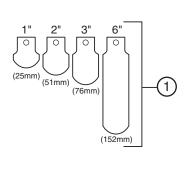

## Components

|  | •                              |                |                |                 |                                        |                     |
|--|--------------------------------|----------------|----------------|-----------------|----------------------------------------|---------------------|
|  | For<br>Model                   | ltem<br>Number | Part<br>Number | Model<br>Number | Description                            | Weight<br>lbs. (kg) |
|  | All models<br>(except those be | elow)          |                |                 |                                        |                     |
|  |                                | 1              | 310451         | FS4-15SS        | Stainless steel paddle kit             | 0.1 (.05)           |
|  |                                | 2              | 305200         | FS4-33          | SPDT switch                            | 0.3 (.14)           |
|  | FS4-3D                         | 3              | 305512         | FS4-3D-17       | SPDT switch                            | 0.3 (.14)           |
|  |                                | 4              | 304300         | FS1-17          | SPDT switch (next to adjustment screw) | 0.3 (.14)           |