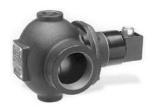

# **Low Water Cut-Offs – Float Type For Hot Water Boilers**

Series 764 Low Water Cut-Offs

Series 764