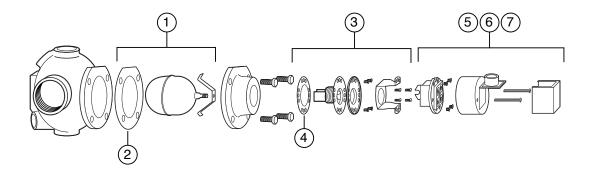

#### Components (shown on page 13)

| ltem<br>Number | Part<br>Number | Model<br>Number | Description                        | Weight<br>lbs. (kg) |
|----------------|----------------|-----------------|------------------------------------|---------------------|
| 1              | 343600         | SA64-30         | Float assembly                     | 1.0 (0.5)           |
| 2              | 302600         | CO-12           | Head gasket                        | 0.1 (.05)           |
| 3              | 343500         | SA64-2          | Bellows assembly (includes item 2) | 0.3 (.14)           |
| 4              | 318800         | 67-12           | Gasket                             | 0.1 (.05)           |
| 5              | 309100         | 11              | Switch                             | 0.5 (.23)           |
| 6              | 309151         | 11-M            | No. 11 w/manual reset              | 0.5 (.23)           |
| 7              | 309200         | 11-MV           | No. 11 for Millivolt service       | 0.5 (.23)           |

# **Low Water Cut-Offs – Float Type For Hot Water Boilers**

Series 764 (continued) Low Water Cut-Offs

Components