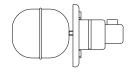

### **Replacement Head Mechanisms**

| For<br>Series                               | Repl. Head<br>Model No. | Part<br>Number | Description    | Weight<br>lbs. (kg) |  |  |
|---------------------------------------------|-------------------------|----------------|----------------|---------------------|--|--|
| 764                                         | 64-HD                   | 144400         | Head mechanism | 4.0 (1.8)           |  |  |
| Head mechanisms include a gasket and bolts. |                         |                |                |                     |  |  |

Model 64-HD