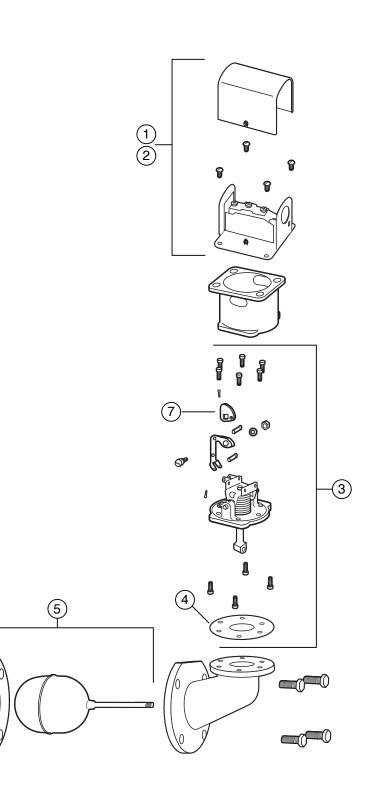

Model 63-HD

**Components** (shown on page 9)

| lte<br>Nu | m<br>mber | Part<br>Number | Model<br>Number | Description           | Weight<br>Ibs. (kg) |  |  |  |  |
|-----------|-----------|----------------|-----------------|-----------------------|---------------------|--|--|--|--|
| 1         |           | 110000         | 2               | Switch                | 1.0 (0.5)           |  |  |  |  |
| 2         |           | 110100         | 2-M             | Switch w/manual reset | 1.0 (0.5)           |  |  |  |  |
| 3         |           | 343200         | SA63-5          | Bellows assembly      | 1.5 (7.3)           |  |  |  |  |
| 4         |           | 302500         | CO-11           | Gasket                | 0.1 (.05)           |  |  |  |  |
| 5         |           | 343400         | SA63-30         | Float                 | 1.0 (0.5)           |  |  |  |  |
| 6         |           | 302600         | CO-12           | Head gasket           | 0.1 (.05)           |  |  |  |  |
| 7         |           | 302900         | CO-106          | Cam                   | 0.1 (.05)           |  |  |  |  |
|           |           |                |                 |                       |                     |  |  |  |  |

## Low Water Cut-Offs – Float Type For Hot Water Boilers

Series 63 (continued) Low Water Cut-Offs

Components