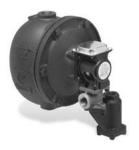

### **Replacement Head Mechanisms**

| For<br>Series | Repl. Head<br>Model No. | Part<br>Number | Description                    | Weight<br>lbs. (kg) |       |
|---------------|-------------------------|----------------|--------------------------------|---------------------|-------|
| 53            | 53-2-HD                 | 137300         | Head mechanism w/ No. 2 switch | 20.5                | (9.3) |
|               | or<br>53-2M-HD          | 137250         | 53-2-HD w/manual reset         | 20.5                | (9.3) |

Series 53

Series 53-2

Model 53-2-HD

Model 53-2M-HD