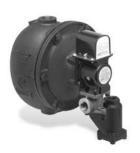

### **Replacement Head Mechanisms**

| For<br>Series | Repl. Head<br>Model No. | Part<br>Number | Description                    | Weight<br>lbs. (kg) |       |
|---------------|-------------------------|----------------|--------------------------------|---------------------|-------|
| 53            | 53-2-HD                 | 137300         | Head mechanism w/ No. 2 switch | 20.5                | (9.3) |
|               | or<br>53-2M-HD          | 137250         | 53-2-HD w/manual reset         | 20.5                | (9.3) |

Series 53

Series 53-2

Model 53-2-HD

Model 53-2M-HD