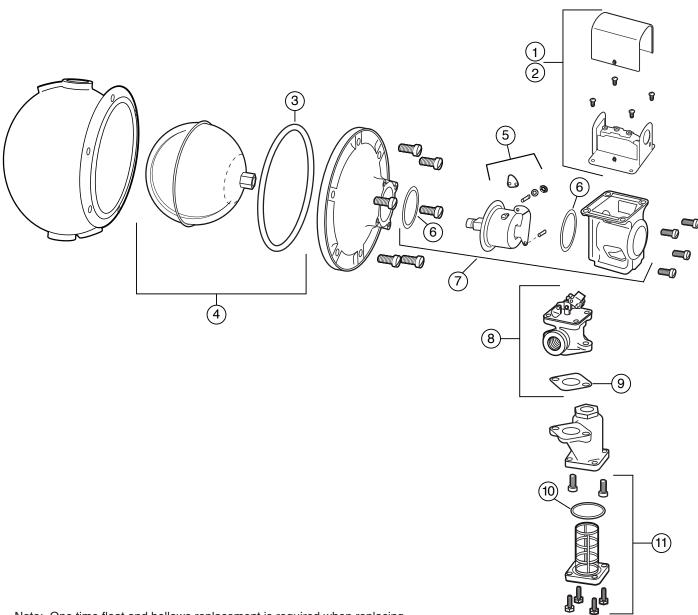

#### Components (shown on page 49)

| •            | ` .                |                 |                                                                      |                     |
|--------------|--------------------|-----------------|----------------------------------------------------------------------|---------------------|
| ltem<br>Numb | Part<br>per Number | Model<br>Number | Description                                                          | Weight<br>lbs. (kg) |
| 1            | 110000             | 2               | Low water cut-off switch                                             | 1.0 (0.5)           |
| 2            | 110100             | 2-M             | No. 2 w/manual reset                                                 | 1.0 (0.5)           |
| 3            | 304100             | F-26            | Gasket                                                               | 0.1 (.05)           |
| 4            | 310438             | FLT-53-05       | Float<br>(See note following page)                                   | 4.0 (1.8)           |
| 5            | 302900             | CO-106          | Cam assembly                                                         | 0.1 (.05)           |
| 6            | 312800             | 37-27           | Gasket                                                               | 0.1 (.05)           |
| 7            | 310441             | BA-53-05        | Bellows bracket assembly (includes item 3) (See note following page) | 1.5 (0.7)           |
| 8            | 342800             | SA53-6          | Valve assembly                                                       | 3.0 (1.4)           |
| 9            | 312900             | 37-28           | Gasket                                                               | 0.1 (.05)           |
| 10           | 324435             | 37-101          | Tetraseal O-ring                                                     | 0.1 (.05)           |
| 11           | 340700             | SA37-38         | Strainer basket                                                      | 0.7 (.32)           |

# **Combination Mechanical Water Feeder/ Low Water Cut-Offs**

Series 53/53-2 (continued)
Water Feeder/Low Water Cut-Offs

Components

Note: One time float and bellows replacement is required when replacing bellows or float assemblies with date codes before February, 2005 (05B).