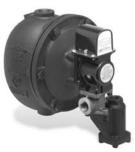

|
| 9            | 3 | 316200         | 51S-114         | Valve seat                                                                 | 0.8 (.36)           |
| 10           | 3 | 342200         | SA51-9          | Strainer assembly                                                          | 0.1 (.05)           |
| 11           | 3 | 312900         | 37-28           | Gasket                                                                     | 0.1 (.05)           |
| 12           | 3 | 324435         | 37-101          | Tetraseal O-ring                                                           | 0.1 (.05)           |
| 13           | 3 | 340700         | SA37-38         | Strainer basket<br>(includes item 12)                                      | 0.7 (.32)           |



Series 51-S



Series 51-S-2



Model 51-S-2-HD



Model 51-S-2M-HD



## Combination Mechanical Water Feeder/ Low Water Cut-Offs

#### Series 51-S/51-S-2 (continued) Water Feeder/Low Water Cut-Offs

Components