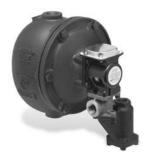

| 3.0 (1.4)           |
| 9            | 3 | 316200         | 51S-114         | Valve seat                                                                 | 0.8 (.36)           |
| 10           | 3 | 342200         | SA51-9          | Strainer assembly                                                          | 0.1 (.05)           |
| 11           | 3 | 312900         | 37-28           | Gasket                                                                     | 0.1 (.05)           |
| 12           | 3 | 324435         | 37-101          | Tetraseal O-ring                                                           | 0.1 (.05)           |
| 13           | 3 | 340700         | SA37-38         | Strainer basket<br>(includes item 12)                                      | 0.7 (.32)           |



Series 51-S



Series 51-S-2



Model 51-S-2-HD



Model 51-S-2M-HD



## Combination Mechanical Water Feeder/ Low Water Cut-Offs

#### Series 51-S/51-S-2 (continued) Water Feeder/Low Water Cut-Offs

Components