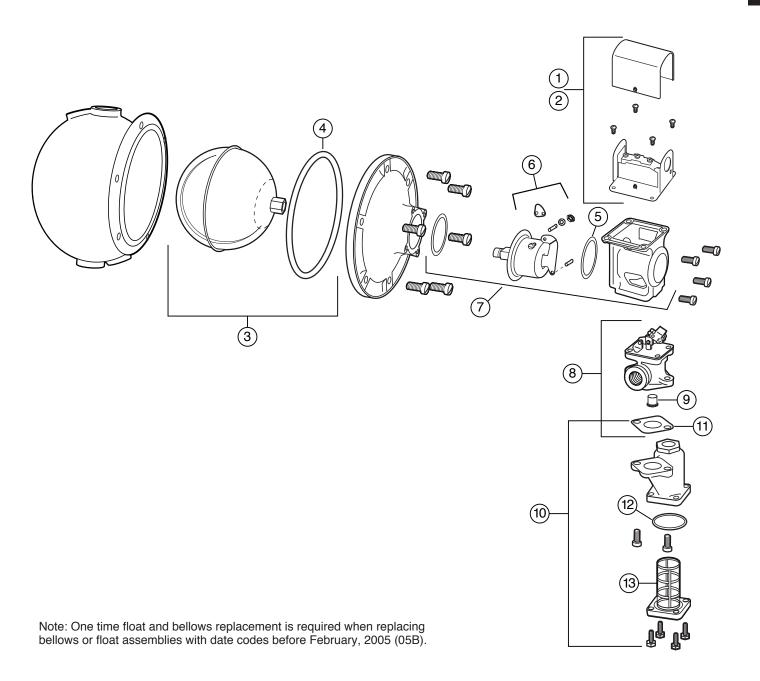

#### Components (shown on page 47)

| ltem<br>Numt | - | Part<br>Number | Model<br>Number | Description                                                                | Weight<br>Ibs. (kg) |
|--------------|---|----------------|-----------------|----------------------------------------------------------------------------|---------------------|
| 1            | 1 | 10000          | 2               | Low water cut-off switch                                                   | 1.0 (0.5)           |
| 2            | 1 | 10100          | 2-M             | No. 2 w/manual reset                                                       | 1.0 (0.5)           |
| 3            | 3 | 310437         | FLT-51-05       | Float<br>(see note following page)                                         | 2.5 (1.1)           |
| 4            | 3 | 304100         | F-26            | Gasket                                                                     | 0.1 (.05)           |
| 5            | 3 | 312800         | 37-27           | Gasket                                                                     | 0.1 (.05)           |
| 6            | 3 | 302900         | CO-106          | Cam assembly                                                               | 0.1 (.05)           |
| 7            | 3 | 310439         | BA-51-05        | Bellows bracket assembly<br>(includes item 4)<br>(see note following page) | 1.0. (0.7)          |
| 8            | 3 | 342100         | SA51S-6         | Valve assembly                                                             | 3.0 (1.4)           |
| 9            | 3 | 316200         | 51S-114         | Valve seat                                                                 | 0.8 (.36)           |
| 10           | 3 | 342200         | SA51-9          | Strainer assembly                                                          | 0.1 (.05)           |
| 11           | 3 | 312900         | 37-28           | Gasket                                                                     | 0.1 (.05)           |
| 12           | 3 | 324435         | 37-101          | Tetraseal O-ring                                                           | 0.1 (.05)           |
| 13           | 3 | 340700         | SA37-38         | Strainer basket<br>(includes item 12)                                      | 0.7 (.32)           |