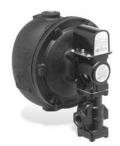

| 0.1 (.05) |
| 6    | 302900 | CO-106       | Cam assembly                                                               | 0.1 (.05) |
| 7    | 310439 | BA-51-05     | Bellows bracket assembly<br>(includes item 4)<br>(see note following page) | 1.5 (0.7) |
| 8*   | 342500 | SA51-101-102 | Valve & strainer kit                                                       | 3.0 (1.4) |
| 9    | 310452 | CTRD-51      | Cartridge & strainer kit                                                   | 0.8 (.36) |
| 10   | 324435 | 37-101       | Tetraseal O-ring                                                           | 0.1 (.05) |
| 11   | 347100 | SA101-38     | Strainer basket<br>(includes item 10)                                      | 0.7 (.32) |







Series 51-2



Model 51-2-HD



## Combination Mechanical Water Feeder/ Low Water Cut-Offs

Series 51/51-2 (continued) Water Feeder/Low Water Cut-Offs

Components



Note: One time float and bellows replacement is required when replacing bellows or float assemblies with date codes before February, 2005 (05B).