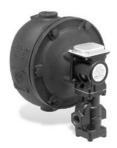

| 0.1 (.05) |
| 6    | 302900 | CO-106       | Cam assembly                                                               | 0.1 (.05) |
| 7    | 310439 | BA-51-05     | Bellows bracket assembly<br>(includes item 4)<br>(see note following page) | 1.5 (0.7) |
| 8*   | 342500 | SA51-101-102 | Valve & strainer kit                                                       | 3.0 (1.4) |
| 9    | 310452 | CTRD-51      | Cartridge & strainer kit                                                   | 0.8 (.36) |
| 10   | 324435 | 37-101       | Tetraseal O-ring                                                           | 0.1 (.05) |
| 11   | 347100 | SA101-38     | Strainer basket<br>(includes item 10)                                      | 0.7 (.32) |







Series 51-2



Model 51-2-HD



## Combination Mechanical Water Feeder/ Low Water Cut-Offs

Series 51/51-2 (continued) Water Feeder/Low Water Cut-Offs

Components



Note: One time float and bellows replacement is required when replacing bellows or float assemblies with date codes before February, 2005 (05B).