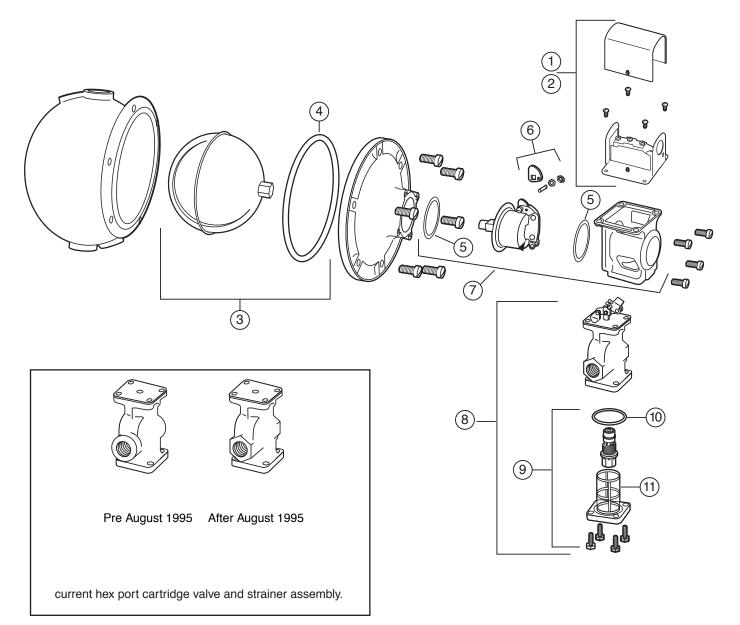

## Components (shown on page 43)

| Item | Part   | Model        |                                                                            |           |
|------|--------|--------------|----------------------------------------------------------------------------|-----------|
| 1    | 110000 | 2            | Low water cut-off switch                                                   | 1.0 (0.5) |
| 2    | 110100 | 2-M          | No. 2 w/manual reset                                                       | 1.0 (0.5) |
| 3    | 310437 | FLT-51-05    | Float<br>(see note following page)                                         | 2.5 (1.1) |
| 4    | 304100 | F-26         | Gasket                                                                     | 0.1 (.05) |
| 5    | 312800 | 37-27        | Gasket                                                                     | 0.1 (.05) |
| 6    | 302900 | CO-106       | Cam assembly                                                               | 0.1 (.05) |
| 7    | 310439 | BA-51-05     | Bellows bracket assembly<br>(includes item 4)<br>(see note following page) | 1.5 (0.7) |
| 8*   | 342500 | SA51-101-102 | Valve & strainer kit                                                       | 3.0 (1.4) |
| 9    | 310452 | CTRD-51      | Cartridge & strainer kit                                                   | 0.8 (.36) |
| 10   | 324435 | 37-101       | Tetraseal O-ring                                                           | 0.1 (.05) |
| 11   | 347100 | SA101-38     | Strainer basket<br>(includes item 10)                                      | 0.7 (.32) |

## Combination Mechanical Water Feeder/ Low Water Cut-Offs

Series 51/51-2 (continued) Water Feeder/Low Water Cut-Offs

Components

Note: One time float and bellows replacement is required when replacing bellows or float assemblies with date codes before February, 2005 (05B).