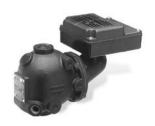

## **Combination Low Water Cut-Off/Pump Controllers** For Steam Boilers

Series 42 and 42S **Low Water Cut-Off/Pump Controllers** 

Series 42S

#### **Replacement Head Mechanisms**

| For   | Repl. Head | Part   | Description    | Weight    |
|-------|------------|--------|----------------|-----------|
| Model | Model No.  | Number |                | lbs. (kg) |
| 42S   | 42S-HD     | 129502 | Head mechanism | 7.5 (3.4) |