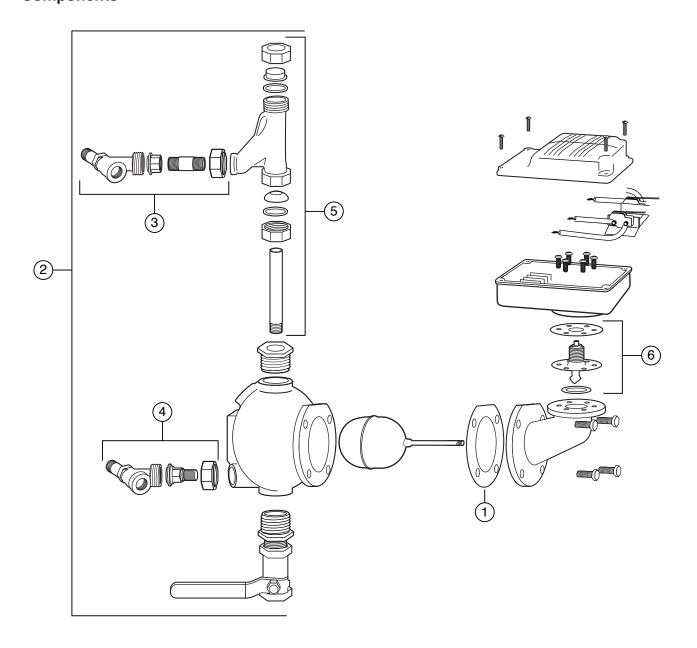

#### Components (shown on page 19)

| ltem<br>Number | Part<br>Number | Model<br>Number | Description                                     | Weight<br>lbs. (kg) |
|----------------|----------------|-----------------|-------------------------------------------------|---------------------|
| 1              | 302600         | CO-12           | Head gasket                                     | 0.1 (.05)           |
| 2*             | 328300         | MA-159          | Quick hook-up fittings (includes items 4, 5, 6) | 6.0 (2.7)           |
| 3*             | 351800         | SA259-24        | Upper quick hook-up fittings                    | 1.7 (.77)           |
| 4*             | 349500         | SA159-24        | Lower quick hook-up fittings                    | 1.7 (.77)           |
| 5*             | 349400         | SA159-17        | Black "Y" assembly                              | 3.0 (1.4)           |
| 6              | 347900         | SA150-106R      | Bellows Assembly                                | 0.4 (.18)           |

### Components