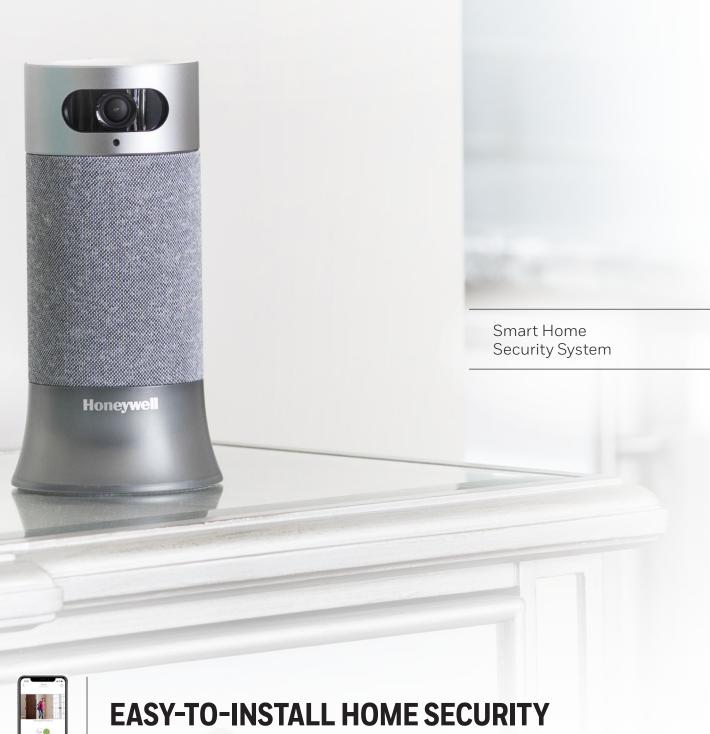

# Smart Home Security System

More than ever, homeowners are seeking security solutions that keep them connected to their homes. With Honeywell's Smart Home Security System, you can expand your portfolio as a whole-home expert without needing to become a security expert. Installation is simple: just plug in the base station, mount the battery-operated cameras, place the door and window sensors, and help the homeowner connect it all through the app. That's it. Monitoring is handled by the homeowner, so your job is complete.

#### **Easy Installation**

Simply place the camera for a view of the area to be protected, then complete the setup through the app. No complicated wiring needed.

#### **High-Quality Video**

Day or night, the camera senses motion and sound. Crisp 1080p HD video clips with full audio are sent to the homeowner via the app. Indoor/Outdoor MotionViewer<sup>™</sup> accessories add more quality video options.