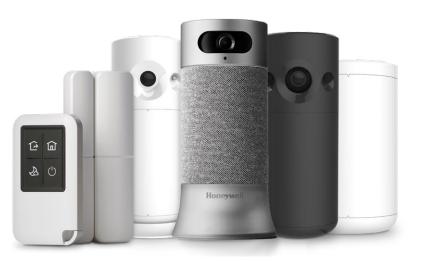

## All-In-One Solution

The system includes camera and app with smart home integration, plus a range of accessories to meet specific needs.

#### **Upsell Opportunities**

Options include an Indoor Motion Sensor, Indoor Access Sensor, Indoor MotionViewer™, Outdoor MotionViewer™, and a Key Fob. The variety of accessories lets you increase sales while meeting more customer needs.

| PRODUCT                     | SKU             | PRODUCT DESCRIPTION                                                                                                         |
|-----------------------------|-----------------|-----------------------------------------------------------------------------------------------------------------------------|
| Smart Home<br>Security Kits | CHS5200WF6001/U | Base Station, Window/Door<br>Sensor (qty. 2), Remote (qty. 1)                                                               |
|                             | CHS5500WF6002/U | Base Station, Window/<br>Door Sensor (qty. 3), PIR +<br>Remote (qty. 1)                                                     |
|                             | CHS5700WF6003/U | Base station, Window/Door<br>sensor (qty. 3), Indoor<br>MotionViewer (qty. 1),<br>Outdoor MotionViewer +<br>Remote (qty. 1) |
| Accessories                 | CHSIMV1CAN/U    | Indoor Motion Viewer                                                                                                        |
|                             | CHSOMV1CAN/U    | Outdoor Motion Viewer                                                                                                       |
|                             | CHSPIR1CAN/U    | Motion Sensor                                                                                                               |
|                             | CHSWDS1CAN/U    | Window / door access sensor                                                                                                 |
|                             | CHSKF1CAN/U     | Key Fob                                                                                                                     |