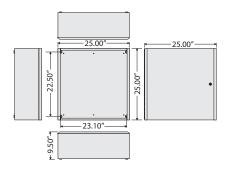

## **MH5500 Series**

Metal Housing, NEMA 1, 25.00" H x 25.00" W x 9.50" D

| MH5500 SERIES ASSEMBLIES |                      |                      |           |
|--------------------------|----------------------|----------------------|-----------|
| Model #                  | Enclosure            | Sub-Panel            | Weight    |
| MH5500                   | MH5500               |                      | 50.7 lbs. |
| MH5503L                  | MH5500               | SP5503L <sup>1</sup> | 56.4 lbs. |
| MH5504L                  | MH5500               | SP5504L <sup>2</sup> | 60.0 lbs. |
| 1 = Polymetal            | 2 = Perforated Steel |                      |           |