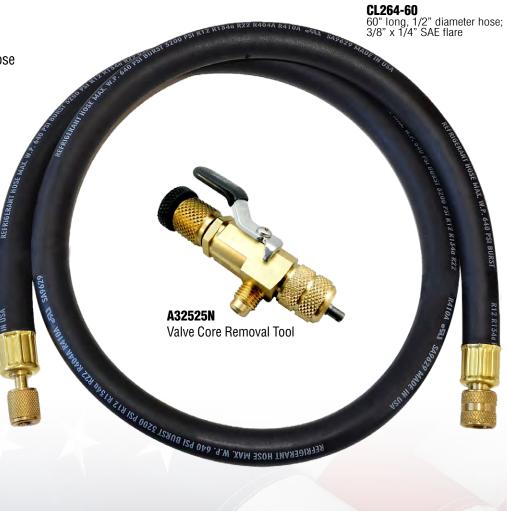

## **FEATURES**

• 60" long, 1/2" diameter evacuation hose

- 3/8" x 1/4" SAE flare
- Vacuum rated to 20 microns
- A32525N Valve Core Tool removes restrictive cores
- Opens up over 90% of internal diameter of access port
- Vacuum certified hose will not collapse or permeate

| PART NO. | DESCRIPTION                                                   |
|----------|---------------------------------------------------------------|
| VL-100   | VELOCITY evacuation kit with hose and Valve Core Removal Tool |
| A32525N  | Valve core removal tool                                       |
| CL264-60 | 60" long, 1/2" diameter hose; 3/8" x 1/4" SAE flare           |
| P325     | 1/4" and 5/16" replacement gaskets for A32525N (1 each)       |