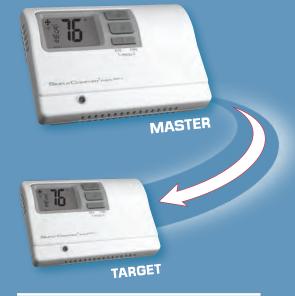

# NEW SimpleSet<sup>™</sup> Target Programming

Patent-pending technology lets you transfer the configuration from one thermostat to another in seconds.

Need to monitor the temperature away from the thermostat?