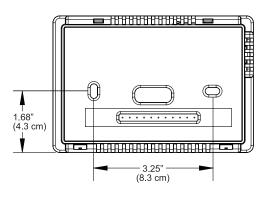

stry standards in thermostat technology and are exclusive to each PRO series model.





• Two-stage heat pump

....

- New ICM patented Thermal Intrusion Barrier
- New ICM patent-pending SimpleSet™ Target Programming technology (configuration mode only)
- Large display with backlight
- Hardwired
- Permanent memory
- Accuracy: ±1°F, ±0.5°C
- Configurable recirculation fan mode
- Manual or auto changeover
- Field adjustable calibration
- Adjustable maximum heat/minimum cool setpoints
- Adjustable temperature differential
- Configurable remote sensor compatible
- Selectable °F or °C
- Keypad lockout
- Soft touch controls
- Status LEDs







- Two-stage heat pump
- Large display with backlight
- Field temperature calibration

# Non-Programmable Two-Stage Heat Pump Hardwired

# Dimensions







# Specifications

### **Electrical Rating:**

• 24 VAC (18-30 VAC)

- 1 amp maximum per terminal
- 3 amp maximum total load
- · Easy access terminal block

## Temperature Control Ranges:

- 45°F to 90°F, Accuracy: ±1°F
- 7°C to 32°C, Accuracy: ±.5°C

### **System Configurations:**

• Two-stage heat pump

### **Terminations:**

• SC4211: **R, C, Y1, Y2, W2, O, B, G, E, L, S1, S2** 

Specifications subject to change without notice.

## NEW Thermal Intrusion Barrier

Exclusive, patented insulation technology eliminates thermal drift caused by wall effect.



# NEW SimpleSet<sup>™</sup> Target Programming

Patent-pending technology lets you transfer the configuration from one thermostat to another in seconds.



Need to monitor the temperature away from the thermostat?

#### Choose an ICM