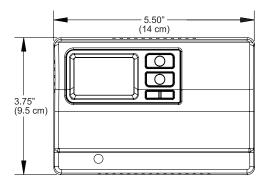

dustry standards in thermostat technology and are exclusive to each PRO series model.





• Two-stage heat pump

....

- New ICM patented Thermal Intrusion Barrier
- New ICM patent-pending SimpleSet™ Target Programming technology (configuration mode only)
- Large display with backlight
- Hardwired
- Permanent memory
- Accuracy: ±1°F, ±0.5°C
- Configurable recirculation fan mode
- Manual or auto changeover
- Field adjustable calibration
- Adjustable maximum heat/minimum cool setpoints
- Adjustable temperature differential
- Configurable remote sensor compatible
- Selectable °F or °C
- Keypad lockout
- Soft touch controls
- Status LEDs







- Two-stage heat pump
- Large display with backlight
- Field temperature calibration

# Non-Programmable Two-Stage Heat Pump Hardwired

# Dimensions







# Specifications

### **Electrical Rating:**

• 24 VAC (18-30 VAC)

- 1 amp maximum per terminal
- 3 amp maximum total load
- · Easy access terminal block

## Temperature Control Ranges:

- 45°F to 90°F, Accuracy: ±1°F
- 7°C to 32°C, Accuracy: ±.5°C

### **System Configurations:**

• Two-stage heat pump

### **Terminations:**

• SC4211: **R, C, Y1, Y2, W2, O, B, G, E, L, S1, S2** 

Specifications subject to change without notice.

## NEW Thermal Intrusion Barrier

Exclusive, patented insulation technology eliminates thermal drift caused by wall effect.



# NEW SimpleSet<sup>™</sup> Target Programming

Patent-pending technology lets you transfer the configuration from one thermostat to another in seconds.



Need to monitor the temperature away from the thermostat?

#### Choose an IC