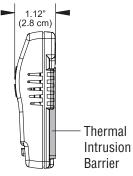

## NEW Thermal Intrusion Barrier

Exclusive, patented insulation technology eliminates thermal drift caused by wall effect.