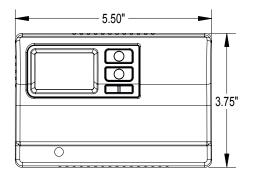

ve, extra-rugged, highly reliable and accurate, this thermostat's elegant design will look and perform like new for years to come.





- Single-stage heat/cool
- Single-stage heat pump
- New ICM patented Thermal Intrusion Barrier
- New SimpleSet<sup>™</sup> Target Programming technology
- Large display with backlight
- Accuracy: ±1°F
- Adjustable temperature differential
- Adjustable maximum heat/ minimum cool set points
- Hardwired
- Manual changeover
- Easy access terminal block
- Field adjustable calibration
- Selectable °F or °C
- Soft-touch controls





# SC3001L



- · One-stage heat/one-stage cool
- Heat pump, gas, oil or electric systems
- · Manual changeover

Programmable 7-Day, 5-2-Day & 5-1-1-Day Single-Stage Heat/Cool or Single-Stage Heat Pump Hardwired

#### **Dimensions**







## **Specifications**

#### **Electrical Rating:**

- 24 VAC (18-30 VAC)
- 1 amp maximum per terminal
- 3 amp maximum total load
- · Easy access terminal block

#### **Temperature Control Ranges:**

• 45°F to 90°F, Accuracy: ±1°F

#### **System Configurations:**

 Single-stage heat, single-stage cool or single-stage heat pump, gas, oil, electric

#### **Terminations:**

• SC3001L: RC, RH, W, Y, C, O, B, G

Specifications subject to change without notice.

# **NEW**Thermal Intrusion Barrier

Exclusive, patented insulation technology eliminates thermal drift caused by wall effect.



### NEW SimpleSet<sup>™</sup> Target Programming

Patent-pending technology lets you transfer the program and configuration from one thermostat to another in seconds.



# Need more wall coverage? Order th