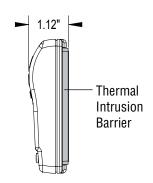

# **NEW**Thermal Intrusion Barrier

Exclusive, patented insulation technology eliminates thermal drift caused by wall effect.