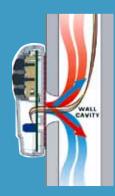

# **NEW**Thermal Intrusion Barrier

Exclusive, patented insulation technology eliminates thermal drift caused by wall effect.