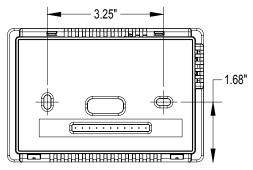

#### **Terminations:**

• SC3001L: RC, RH, W, Y, C, O, B, G

Specifications subject to change without notice.