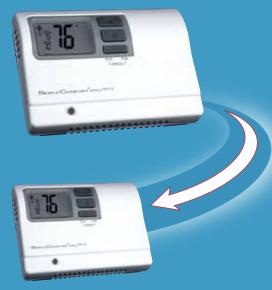

### NEW SimpleSet<sup>™</sup> Target Programming

Patent-pending technology lets you transfer the program and configuration from one thermostat to another in seconds.