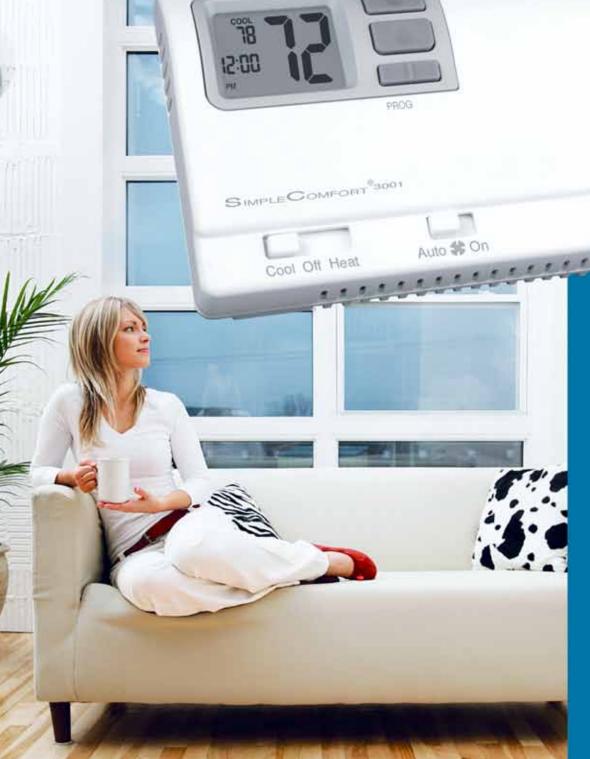

## **SINGLE-STAGE HEAT/COOL**

**Simple control for year-round comfort.** This easy-to-operate comfort command center allows you to match temperature to your family's lifestyle. Attractive, extra-rugged, highly reliable and accurate, this thermostat's elegant design will look and perform like new for years to come.

# SC3001L

- · One-stage heat/one-stage cool
- Heat pump, gas, oil or electric systems
- · Manual changeover

Programmable 7-Day, 5-2-Day & 5-1-1-Day Single-Stage Heat/Cool or Single-Stage Heat Pump Hardwired