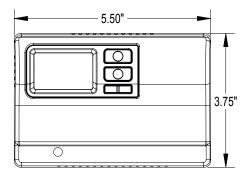

design will look and perform like new for years to come.





- Single-stage heat/cool
- Single-stage heat pump
- New ICM patented Thermal Intrusion Barrier
- New SimpleSet™ Target Programming technology
- Large display with backlight
- Accuracy: ±1°F
- Adjustable temperature differential
- Battery powered
- Manual changeover
- Easy access terminal block
- Field adjustable calibration
- Millivolt compatible
- Freeze protection
- High temperature protection
- Zoning system compatible
- Soft-touch controls





### SC3000L



- · One-stage heat/one-stage cool
- Heat pump, gas, oil or electric systems
- Millivolt compatible
- · Zone compatible
- · Manual changeover

Programmable 7-Day, 5-2-Day & 5-1-1-Day Single-Stage Heat/Cool or Single-Stage Heat Pump Battery Powered

#### **Dimensions**







#### **Specifications**

#### **Electrical Rating:**

- 24 VAC (18-30 VAC)
- 1 amp maximum per terminal
- 3 amp maximum total load
- · Easy access terminal block

#### **Temperature Control Ranges:**

• 45°F to 90°F, Accuracy: ±1°F

#### **System Configurations:**

 Single-stage heat, single-stage cool or single-stage heat pump, gas, oil, electric

#### **Terminations:**

• SC3000L: RC, RH, W, Y, O, B, G

Specifications subject to change without notice.

# **NEW**Thermal Intrusion Barrier

Exclusive, patented insulation technology eliminates thermal drift caused by wall effect.



#### NEW SimpleSet<sup>™</sup> Target Programming

Patent-pending technology lets you transfer the program and configuration from one thermostat to another in seconds.



## Need more wall coverage? Order t