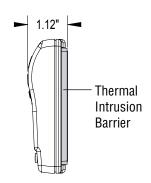

# **NEW**Thermal Intrusion Barrier

Exclusive, patented insulation technology eliminates thermal drift caused by wall effect.