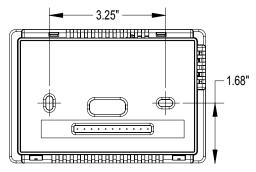

ign will look and perform like new for years to come.





- Single-stage heat/cool
- Single-stage heat pump
- New ICM patented Thermal Intrusion Barrier
- New SimpleSet™ Target Programming technology
- Large display with backlight
- Accuracy: ±1°F
- Adjustable temperature differential
- Battery powered
- Manual changeover
- Easy access terminal block
- Field adjustable calibration
- Millivolt compatible
- Freeze protection
- High temperature protection
- Zoning system compatible
- Soft-touch controls





### SC3000L



- · One-stage heat/one-stage cool
- Heat pump, gas, oil or electric systems
- Millivolt compatible
- · Zone compatible
- · Manual changeover

Programmable 7-Day, 5-2-Day & 5-1-1-Day Single-Stage Heat/Cool or Single-Stage Heat Pump Battery Powered

#### **Dimensions**







#### **Specifications**

#### **Electrical Rating:**

- 24 VAC (18-30 VAC)
- 1 amp maximum per terminal
- 3 amp maximum total load
- · Easy access terminal block

#### **Temperature Control Ranges:**

• 45°F to 90°F, Accuracy: ±1°F

#### **System Configurations:**

 Single-stage heat, single-stage cool or single-stage heat pump, gas, oil, electric

#### **Terminations:**

• SC3000L: RC, RH, W, Y, O, B, G

Specifications subject to change without notice.

# **NEW**Thermal Intrusion Barrier

Exclusive, patented insulation technology eliminates thermal drift caused by wall effect.



#### NEW SimpleSet<sup>™</sup> Target Programming

Patent-pending technology lets you transfer the program and configuration from one thermostat to another in seconds.



## Need more wall coverage? Order the I