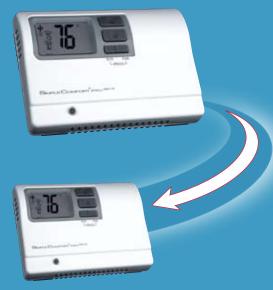

#### NEW SimpleSet<sup>™</sup> Target Programming

Patent-pending technology lets you transfer the program and configuration from one thermostat to another in seconds.