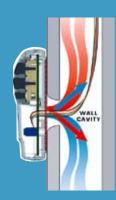

# **NEW**Thermal Intrusion Barrier

Exclusive, patented insulation technology eliminates thermal drift caused by wall effect.

## Need more wall coverage? Order the ICM insulated wall plate for a polished installation.

Eliminate the wall effect. ICM's insulated wall plate provides a fast, easy solution for hiding wall problems.