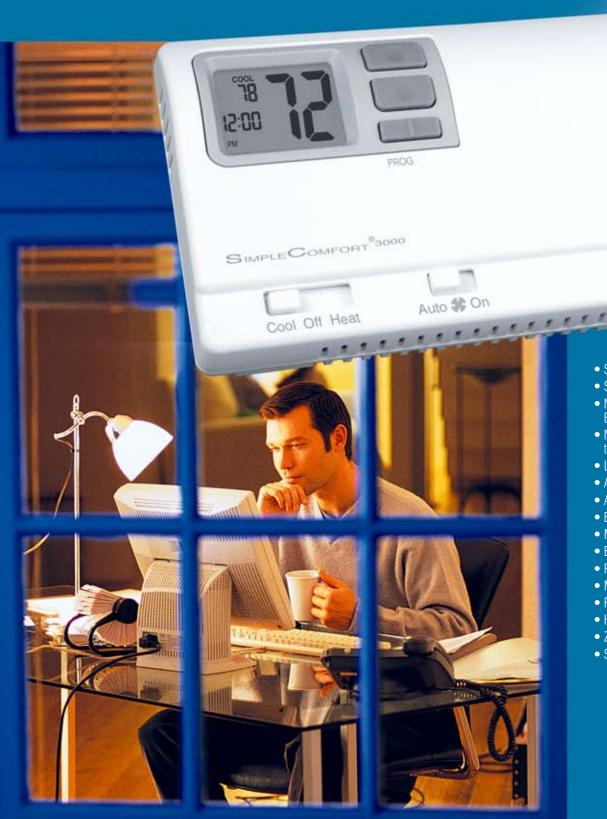

Terminations

RC RH W Y O B G

7-Day, 5-2-Day & 5-1-1-Day Programmable

#### SINGLE-STAGE HEAT/COOL

**Simple control for year-round comfort.** This easy-to-operate comfort command center allows you to match temperature to your family's lifestyle. Attractive, extra-rugged, highly reliable and accurate, this thermostat's elegant design will look and perform like new for years to come.





- Single-stage heat/cool
- Single-stage heat pump
- New ICM patented Thermal Intrusion Barrier
- New SimpleSet™ Target Programming technology
- Large display with backlight
- Accuracy: ±1°F
- Adjustable temperature differential
- Battery powered
- Manual changeover
- Easy access terminal block
- Field adjustable calibration
- Millivolt compatible
- Freeze protection
- High temperature protection
- Zoning system compatible
- Soft-touch controls





### SC3000L



- · One-stage heat/one-stage cool
- Heat pump, gas, oil or electric systems
- Millivolt compatible
- · Zone compatible
- · Manual changeover

Programmable 7-Day, 5-2-Day & 5-1-1-Day Single-Stage Heat/Cool or Single-Stage Heat Pump Battery Powered

#### **Dimensions**







#### **Specifications**

#### **Electrical Rating:**

-