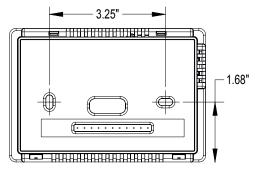

look and perform like new for years to come.



- Two-stage heat, single-stage cool
- Single-stage heat pump w/ aux. heat
- New ICM patented Thermal Intrusion Barrier
- New ICM patent-pending SimpleSet™ Target Programming technology
- Large display with backlight
- Accuracy: ±1°F
- Adjustable temperature differentials
- Adjustable maximum heat/minimum cool set points
- Hardwired
- Manual changeover
- Easy access terminal block
- Field adjustable calibration
- Selectable °F or °C
- Keypad lockout
- Zoning system compatible
- Soft-touch controls
- Status LED





# SC2311L



- · Two-stage heat, single-stage cool
- Single-stage heat pump w/ aux. heat
- · Gas, oil or electric systems
- · Manual changeover

# Non-Programmable Two-Stage Heat, One-Stage Cool Hardwired

#### **Dimensions**







# **Specifications**

#### **Electrical Rating:**

- 24 VAC (18-30 VAC)
- 1 amp maximum per terminal
- 3 amp maximum total load
- Easy access terminal block

#### **Temperature Control Ranges:**

45°F to 90°F, Accuracy: ±1°F

#### **System Configurations:**

· 2-stage heat, single-stage cool, single-stage heat pump w/ aux. heat, gas, oil, electric

#### **Terminations:**

• SC2311L: R, C, W1/0/B, Y, W2,

Specifications subject to change without notice.

## NEW **Thermal** Intrusion Barrier

Exclusive. patented insulation technology eliminates thermal drift caused by wall effect.



## **NEW** SimpleSet<sup>™</sup> Target **Programming**

Patent-pending technology lets you transfer the program and configuration from one thermostat to another in seconds.



### Be sure to try out these oth