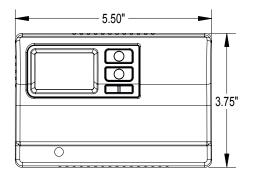

will look and perform like new for years to come.



- Two-stage heat, single-stage cool
- Single-stage heat pump w/ aux. heat
- New ICM patented Thermal Intrusion Barrier
- New ICM patent-pending SimpleSet™ Target Programming technology
- Large display with backlight
- Accuracy: ±1°F
- Adjustable temperature differentials
- Adjustable maximum heat/minimum cool set points
- Hardwired
- Manual changeover
- Easy access terminal block
- Field adjustable calibration
- Selectable °F or °C
- Keypad lockout
- Zoning system compatible
- Soft-touch controls
- Status LED





# SC2311L



- · Two-stage heat, single-stage cool
- Single-stage heat pump w/ aux. heat
- · Gas, oil or electric systems
- · Manual changeover

# Non-Programmable Two-Stage Heat, One-Stage Cool Hardwired

#### **Dimensions**







# **Specifications**

#### **Electrical Rating:**

- 24 VAC (18-30 VAC)
- 1 amp maximum per terminal
- 3 amp maximum total load
- Easy access terminal block

#### **Temperature Control Ranges:**

45°F to 90°F, Accuracy: ±1°F

#### **System Configurations:**

· 2-stage heat, single-stage cool, single-stage heat pump w/ aux. heat, gas, oil, electric

#### **Terminations:**

• SC2311L: R, C, W1/0/B, Y, W2,

Specifications subject to change without notice.

## NEW **Thermal** Intrusion Barrier

Exclusive. patented insulation technology eliminates thermal drift caused by wall effect.



## **NEW** SimpleSet<sup>™</sup> Target **Programming**

Patent-pending technology lets you transfer the program and configuration from one thermostat to another in seconds.



### Be sure to try out these