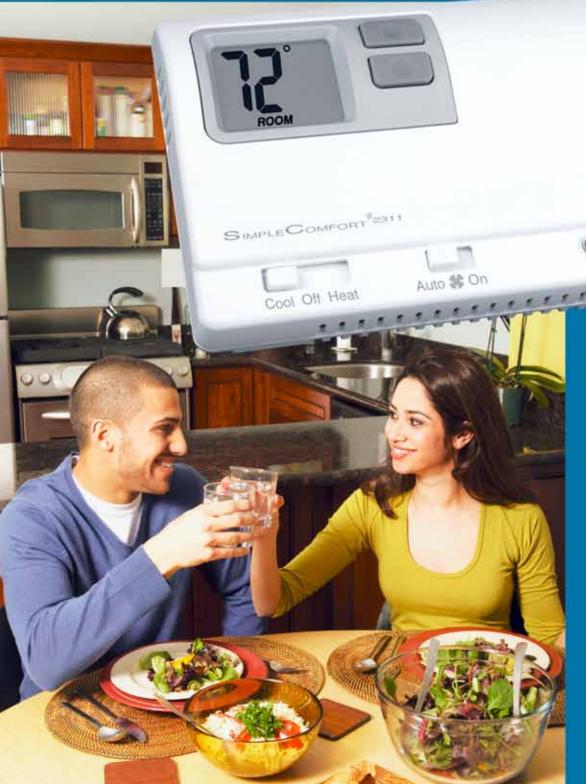

# 2-STAGE HEAT/1-STAGE COOL

**Simple control for year-round comfort.** This easy-to-operate comfort command center allows you to match temperature to your family's lifestyle. Attractive, extra-rugged, highly reliable and accurate, this thermostat's elegant design will look and perform like new for years to come.

- Two-stage heat, single-stage cool
- Single-stage heat pump w/ aux. heat
- New ICM patented Thermal Intrusion Barrier
- New ICM patent-pending SimpleSet™ Target Programming technology
- Large display with backlight
- Accuracy: ±1°F
- Adjustable temperature differentials
- Adjustable maximum heat/minimum cool set points
- Hardwired
- Manual changeover
- Easy access terminal block
- Field adjustable calibration
- Selectable °F or °C
- Keypad lockout
- Zoning system compatible
- Soft-touch controls
- Status LED

# SC2311L

- · Two-stage heat, single-stage cool
- Single-stage heat pump w/ aux. heat
- · Gas, oil or electric systems
- · Manual changeover