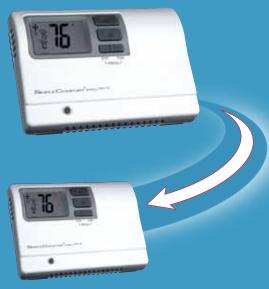

## **NEW** SimpleSet<sup>™</sup> Target **Programming**

Patent-pending technology lets you transfer the program and configuration from one thermostat to another in seconds.