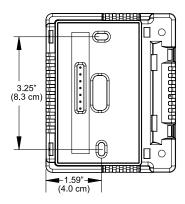

splay
- Battery operated
- Low battery indicator
- Millivolt compatible
- Freeze protection feature
- Remote sensor compatible
- Compatible with gas, oil and electric systems
- Vertical model available for easy J-box installations







- Single-stage heat only
- · For gas, oil and electric systems
- · Millivolt compatible

#### Non-Programmable Single-Stage Heat Only Battery

#### **Specifications**

#### **Electrical Rating:**

- 24 VAC (18-30 VAC)
- 1 amp maximum per terminal
- 2 amp maximum total load
- · Easy access terminal block

#### **Temperature Control Ranges:**

• 45°F to 90°F, Accuracy: ±1°F

#### **System Configurations:**

• Single-stage heat, gas, oil and electric

#### **Terminations:**

- SC1800L: R, W, G, S1, S2
- SC1800VL: R, W, G, S1, S2

#### **Dimensions**











Specifications subject to change without notice.

### 1-800-365-5525 www.icmcontrols.com

### **NEW**Thermal Intrusion Barrier

Exclusive, patented insulation technology eliminates thermal drift caused by wall effect.



## If you like this model, be sure to try out these other thermostats from ICM Controls!

#### SimpleComfort® PRO Series – Innovation and technology that simplifies installation and increases profitability!

- Flexible 7-day, 5-2-day and 5-1-1-day programming (programmable models)
- ICM's patented Thermal Intrusion Barrier
- ICM's patent-pending SimpleSet<sup>™</sup> Target Programming technology
- Large display with backlight
- · Permanent memory
- Auto or manual changeover
- Field adjustable calibration
- Configurable remote sensor compatible
- Keypad lockout
- Soft-to