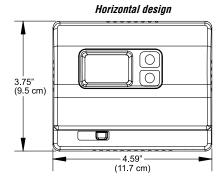

t LCD display
- Battery operated
- Low battery indicator
- Millivolt compatible
- Freeze protection feature
- Remote sensor compatible
- Compatible with gas, oil and electric systems
- Vertical model available for easy J-box installations







- Single-stage heat only
- · For gas, oil and electric systems
- · Millivolt compatible

#### Non-Programmable Single-Stage Heat Only Battery

#### **Specifications**

#### **Electrical Rating:**

- 24 VAC (18-30 VAC)
- 1 amp maximum per terminal
- 2 amp maximum total load
- · Easy access terminal block

#### **Temperature Control Ranges:**

• 45°F to 90°F, Accuracy: ±1°F

#### **System Configurations:**

• Single-stage heat, gas, oil and electric

#### **Terminations:**

- SC1800L: R, W, G, S1, S2
- SC1800VL: R, W, G, S1, S2

#### **Dimensions**











Specifications subject to change without notice.

### 1-800-365-5525 www.icmcontrols.com

### **NEW**Thermal Intrusion Barrier

Exclusive, patented insulation technology eliminates thermal drift caused by wall effect.



## If you like this model, be sure to try out these other thermostats from ICM Controls!

#### SimpleComfort® PRO Series – Innovation and technology that simplifies installation and increases profitability!

- Flexible 7-day, 5-2-day and 5-1-1-day programming (programmable models)
- ICM's patented Thermal Intrusion Barrier
- ICM's patent-pending SimpleSet<sup>™</sup> Target Programming technology
- Large display with backlight
- · Permanent memory
- Auto or manual changeover
- Field adjustable calibration
- Configurable remote sensor compatible
- Keypad lockout
-