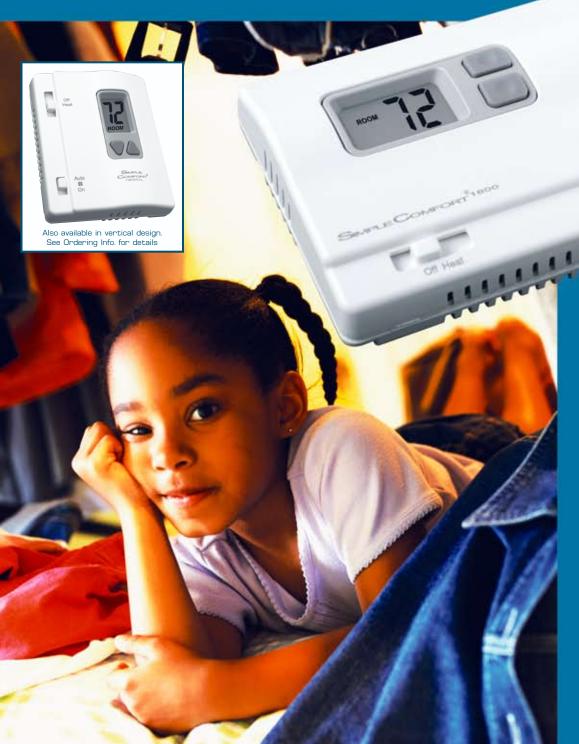

### **NON-PROGRAMMABLE, HEAT ONLY**

Non-Programmable

**Simple control for year-round comfort.** This easy-to-operate comfort command center allows you to match temperature to your family's lifestyle. Attractive, extra-rugged, highly reliable and accurate, this thermostat's elegant design will look and perform like new for years to come.

- Heat only thermostat
- Simple operation
- ICM patented Thermal Intrusion Barrier
- Large backlit LCD display
- Battery operated
- Low battery indicator
- Millivolt compatible
- Freeze protection feature
- Remote sensor compatible
- Compatible with gas, oil and electric systems
- Vertical model available for easy J-box installations

- Single-stage heat only
- · For gas, oil and electric systems
- · Millivolt compatible