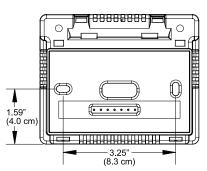

LCD display
- Battery operated
- Low battery indicator
- Millivolt compatible
- Freeze protection feature
- Remote sensor compatible
- Compatible with gas, oil and electric systems
- Vertical model available for easy J-box installations







- Single-stage heat only
- · For gas, oil and electric systems
- · Millivolt compatible

#### Non-Programmable Single-Stage Heat Only Battery

#### **Specifications**

#### **Electrical Rating:**

- 24 VAC (18-30 VAC)
- 1 amp maximum per terminal
- 2 amp maximum total load
- · Easy access terminal block

#### **Temperature Control Ranges:**

• 45°F to 90°F, Accuracy: ±1°F

#### **System Configurations:**

• Single-stage heat, gas, oil and electric

#### **Terminations:**

- SC1800L: R, W, G, S1, S2
- SC1800VL: R, W, G, S1, S2

#### **Dimensions**











Specifications subject to change without notice.

### 1-800-365-5525 www.icmcontrols.com

### **NEW**Thermal Intrusion Barrier

Exclusive, patented insulation technology eliminates thermal drift caused by wall effect.



## If you like this model, be sure to try out these other thermostats from ICM Controls!

#### SimpleComfort® PRO Series – Innovation and technology that simplifies installation and increases profitability!

- Flexible 7-day, 5-2-day and 5-1-1-day programming (programmable models)
- ICM's patented Thermal Intrusion Barrier
- ICM's patent-pending SimpleSet<sup>™</sup> Target Programming technology
- Large display with backlight
- · Permanent memory
- Auto or manual changeover
- Field adjustable calibration
- Configurable remote sensor compatible
- Keypad lockout
- S