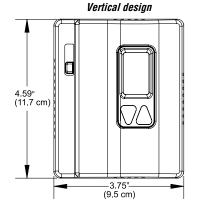

display
- Battery operated
- Low battery indicator
- Millivolt compatible
- Freeze protection feature
- Remote sensor compatible
- Compatible with gas, oil and electric systems
- Vertical model available for easy J-box installations







- Single-stage heat only
- · For gas, oil and electric systems
- · Millivolt compatible

#### Non-Programmable Single-Stage Heat Only Battery

#### **Specifications**

#### **Electrical Rating:**

- 24 VAC (18-30 VAC)
- 1 amp maximum per terminal
- 2 amp maximum total load
- · Easy access terminal block

#### **Temperature Control Ranges:**

• 45°F to 90°F, Accuracy: ±1°F

#### **System Configurations:**

• Single-stage heat, gas, oil and electric

#### **Terminations:**

- SC1800L: R, W, G, S1, S2
- SC1800VL: R, W, G, S1, S2

#### **Dimensions**











Specifications subject to change without notice.

### 1-800-365-5525 www.icmcontrols.com

### **NEW**Thermal Intrusion Barrier

Exclusive, patented insulation technology eliminates thermal drift caused by wall effect.



## If you like this model, be sure to try out these other thermostats from ICM Controls!

#### SimpleComfort® PRO Series – Innovation and technology that simplifies installation and increases profitability!

- Flexible 7-day, 5-2-day and 5-1-1-day programming (programmable models)
- ICM's patented Thermal Intrusion Barrier
- ICM's patent-pending SimpleSet<sup>™</sup> Target Programming technology
- Large display with backlight
- · Permanent memory
- Auto or manual changeover
- Field adjustable calibration
- Configurable remote sensor compatible
- Keypad lockout
- Soft-