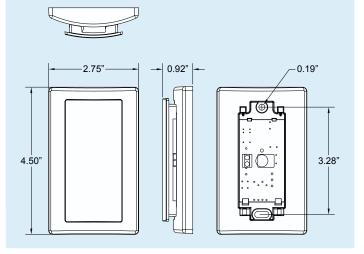

ct" from causing false temperature readings.

Ideal for storage areas, garages, workshops, crawl spaces and other critical areas where protection from extreme cold is essential.



#### **Mode of Operation**

The circuit will close when the ambient temperature drops below the setpoint. The circuit will open when the ambient temperature climbs above the setpoint.

#### **Features**

- · Easy, two-wire installation
- Fixed setpoint at 40°F
- Special foam backing improves accuracy; helps eliminate "wall effect"
- Sleek, rugged design
- Compatible with most standard electric heating units
- Ideal for storage areas, garages, workshops and crawl spaces

### **Specifications**

Input: Input: 18-30 VAC Output: 2 amp maximum Temperature Setpoint: Fixed, 40°F Accuracy: ±5°F

#### Dimension Diagram



## Wiring Diagram



LIS182

All features and specifications subject to change without notice.

Phone 315.233.5266 Application Assistance 800.365.5525 visit us at: www.icmcontrols.com

Fax 315.233.5276