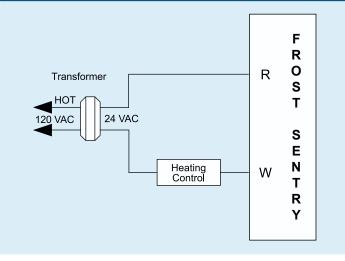

## Wiring Diagram

LIS182

All features and specifications subject to change without notice.

Phone 315.233.5266 Application Assistance 800.365.5525 visit us at: www.icmcontrols.com

Fax 315.233.5276