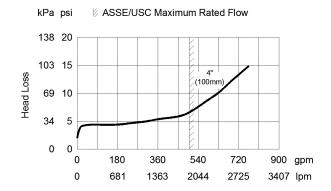

**Ratings:** Maximum working water pressure 175 PSI, Working temperature range 33°F-140°F, Hydrostatic test pressure 350 PSI, Flanged end connection meet ANSI B16.1 and all grooved dimensions comply with AWWA C606.