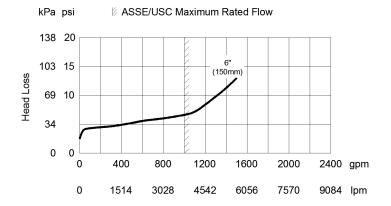

**Ratings:** Maximum working water pressure 175 PSI, Working temperature range 33°F-140°F, Hydrostatic test pressure 350 PSI, Flanged end connection meet ANSI B16.1 and all grooved dimensions comply with AWWA C606.