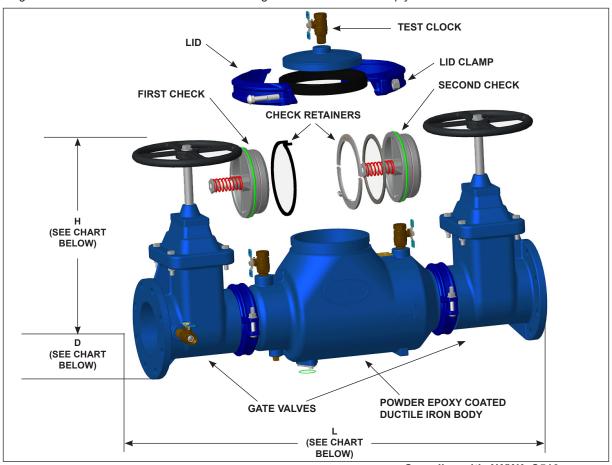

**Function:** The assembly shall consist of two repairable positive seating check modules with captured springs and rubber seat discs. Service of all internal components shall be through a single easily removable cover and designed for ease of access.

**Features:** Single access cover for fast service, Swing away clamp for ease of removing checks, Modular design reducing number of spare parts, Self contained check so there is no pressure to relieve when changing the seats.

## Complies with AWWA-C510

|           |        |      |            |       |      | Flange Bolt Torque | ı SUFFIX                                                                                                  | OPTIONAL VARIATIONS                              |
|-----------|--------|------|------------|-------|------|--------------------|-----------------------------------------------------------------------------------------------------------|--------------------------------------------------|
| Model No. | Size   | L    | H OSY Open | HNRS  | D    | (ft-lbs.)          | □ NDC                                                                                                     |                                                  |
| ●FDC2.50  | 2 1/2" | 33.5 | 18.88      | 16.38 | 7    | 70                 | -NRS                                                                                                      | -BA Meets Buy America and Pennsylvania Steel Act |
| ●FDC3.00  | 3"     | 34.5 | 21.88      | 18.88 | 7.5  | 70                 | -BA                                                                                                       |                                                  |
| ●FDC4.00  | 4"     | 40.8 | 25.63      | 21.63 | 9    | 75                 |                                                                                                           |                                                  |
| ●FDC6.00  | 6"     | 43.8 | 35.13      | 29.13 | 11   | 130                | -S Strainer Attached -DCDA Double Check Detector Assembly -G Grooved Flange Connection -LF No Gate Valves |                                                  |
| ●FDC8.00  | 8"     | 56.5 | 44.63      | 36.63 | 13.5 | 130                |                                                                                                           |                                                  |
| ●FDC10.00 | 10"    | 59.5 | 54.5       | 44.5  | 16   | 180                |                                                                                                           |                                                  |
|           |        |      |            |       |      |                    |                                                                                                           |                                                  |