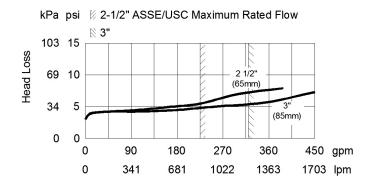

**Ratings:** Maximum working water pressure 175 PSI, Working temperature range 33°F-140°F, Hydrostatic test pressure 350 PSI, Flanged end connection meet ANSI B16.1 and all grooved dimensions comply with AWWA C606.