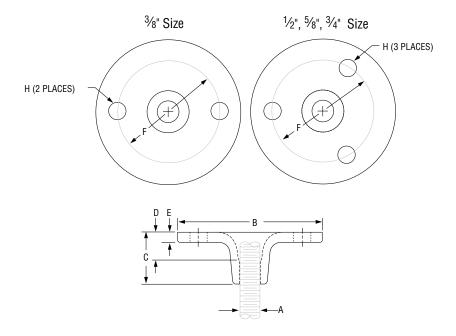

**Installation:** Flange size  $^3/_8$ " has two holes, sizes  $^1/_2$ ",  $^5/_8$ ", and  $^3/_4$ " have three holes.

Features:

• Provides vertical adjustment up to 1".

• Good appearance.

**Ordering:** Specify rod size, figure number and name.

| FIG. 153: LOAD (LBS) • WEIGHT (LBS) • DIMENSIONS (IN) |          |        |                                  |       |       |              |      |                          |  |
|-------------------------------------------------------|----------|--------|----------------------------------|-------|-------|--------------|------|--------------------------|--|
| Rod Size<br>A                                         | Max Load | Weight | Size Screw "H"<br>(not included) | В     | C     | D            | E    | Screw Circle<br>Dia. – F |  |
| 3/8                                                   | 425      | 0.4    | #18 x 1½                         | 27//8 | 1%    | 7/8          | 3/16 | 2                        |  |
| 1/2                                                   | 1,050    | 0.9    | 3/8 x 2                          | 4     | 11/2  | 15/16        | 1/4  | 27//8                    |  |
| 5/8                                                   | 1,220    | 1.5    | ¹⁄₂ x 2                          | 43/4  | 1%    | 1            | 5/16 | 3%                       |  |
| 3/4                                                   | 1,270    | 2.2    | 9∕16 <b>x</b> 2                  | 51/4  | 17//8 | <b>1</b> ½16 | 3/8  | 35%                      |  |