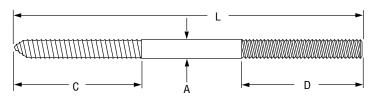

## Fig. 142

## **Coach Screw Rods Machine Threaded on Opposite End**

Size Range: 3/8" and 1/2"

Material: Carbon steel

Finish: Plain

**Ordering:** Specify rod size, figure number, name and rod length.

| FIG. 142: STANDARD THREAD LENGTHS (IN) • LOADS (LBS) |                        |                                  |                                      |             |  |
|------------------------------------------------------|------------------------|----------------------------------|--------------------------------------|-------------|--|
| Rod Size<br>A                                        | Standard<br>Length - L | Coach Screw<br>Thread Length – C | Standard Rod<br>Thread Length – D    | Max<br>Load |  |
| 3/8                                                  | 31//2                  | 2                                | 3/4                                  | 390         |  |
|                                                      | 8                      |                                  | <b>2</b> ½                           |             |  |
| 1/2                                                  | 31//2                  | 27/16                            | 3/4                                  | 640         |  |
|                                                      | 8                      |                                  | <b>2</b> <sup>1</sup> / <sub>2</sub> |             |  |