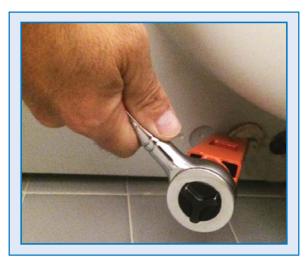

## Faucet Installation Tool

Simplify the installation of ANY faucet with the FP1 Faucet Pro. Just fit the slotted receiving end onto the faucet wing nut to make installation quick and easy. If access is more difficult, use a 1/2" socket wrench to complete the job.

## Applications

• Any style faucet installation, especially hard to reach areas

SEALED UNIT PARTS CO., INC. PO Box 21, 2230 Landmark Place

Allenwood, NJ 08720 USA www.supco.com