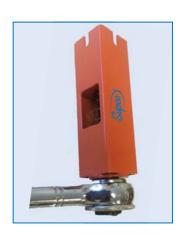

## FP1 FAUCET PRO

## Faucet Installation Tool

Simplify the installation of ANY faucet with the FP1 Faucet Pro. Just fit the slotted receiving end onto the faucet wing nut to make installation quick and easy. If access is more difficult, use a 1/2" socket wrench to complete the job.

## Features / Benefits

- Increases torque
- Durable steel construction
- Integrated slots fit ALL faucet types
- Spring loaded plunger holds faucet stem in place during installation