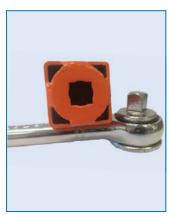

## Faucet Installation Tool

Simplify the installation of ANY faucet with the FP1 Faucet Pro. Just fit the slotted receiving end onto the faucet wing nut to make installation quick and easy. If access is more difficult, use a 1/2" socket wrench to complete the job.

## Features / Benefits

- Increases torque
- Durable steel construction
- Integrated slots fit ALL faucet types
- Spring loaded plunger holds faucet stem in place during installation