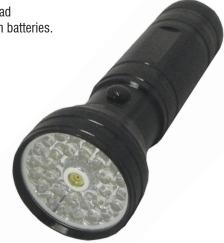

# **FL6N1** 6 IN 1 FLASHLIGHT

#### Features / Benefits / Operation

- 6 Distinct Functions.
- 18 Powerful Ultra Bright White LEDs: Click the black button 1 time for 216,000 MCD brightness. (LED Bulbs have 110,000-plus hour life).
- Red Laser Pointer : Click the black button 2 times to activate the laser. (Laser travels 450 yards).
- 18 Bright White LEDs Emergency Flasher: Click the black button 3 times to activate flash mode.
- 6 Powerful UV LEDs Reveal The Invisible: Click the grey button 1 time, each bulb outputs 2-3 milliwatts. (3.4-3.6V; 20 MA). (Wavelength: 410-415 nm).
- 6 Powerful Green LEDs Maintain Night Vision: Click the grey button 2 times for 72,000 MCD brightness. (LED Bulbs 110,000 plus hour life).
- Directional Compass: Included in handle. Used for locating the sun's direction for heat & cool load calculations. Camping, hiking, biking, hunting, fishing, etc. Avoid any magnetic interference from batteries.