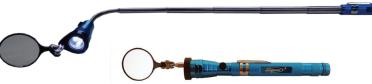

# FLT3M Telescope LED Flashlight

#### **Features**

- Multi-Function LED flashlight
- 3 super bright LEDs with handy On / Off button
- Powerful magnet on grip handle & light tip
- Flexible shaft for hard to reach places
- Extendable to 21" (53cm)
- 1.5" (3.81cm) round inspection mirror attachment
- Pocket clip for secure storage
- · Batteries: 4 LR44 included & installed in light tip