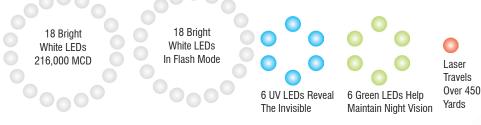

#### Features / Benefits / Operation

- 6 Distinct Functions.
- 18 Powerful Ultra Bright White LEDs: Click the black button 1 time for 216,000 MCD brightness. (LED Bulbs have 110,000-plus hour life).
- Red Laser Pointer : Click the black button 2 times to activate the laser. (Laser travels 450 yards).
- 18 Bright White LEDs Emergency Flasher: Click the black button 3 times to activate flash mode.
- 6 Powerful UV LEDs Reveal The Invisible: Click the grey button 1 time, each bulb outputs 2-3 milliwatts. (3.4-3.6V; 20 MA). (Wavelength: 410-415 nm).
- 6 Powerful Green LEDs Maintain Night Vision: Click the grey button 2 times for 72,000 MCD brightness. (LED Bulbs 110,000 plus hour life).
- Directional Compass: Included in handle. Used for locating the sun's direction for heat & cool load calculations. Camping, hiking, biking, hunting, fishing, etc. Avoid any magnetic interference from batteries.

**Note:** MCD = milliCandela, a measurement for brightness.