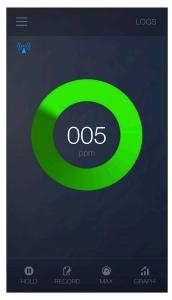

#### **Features**

- Wireless Connectivity
- Free App
- iOS<sup>®</sup> and Android<sup>™</sup> compatible
- CO sensor Self-Test
- Audible alert
- 3 Color warning alert
- Max value capture
- Hold
- Auto zero upon power on
- Back light
- · Low battery indicator
- · Auto power off
- Belt clip
- 1-Year limited warranty

#### **Includes**

- Free App for iOS<sup>®</sup> and Android<sup>™</sup> (UEi COA2)
- Batteries AAA (3)
- Manual