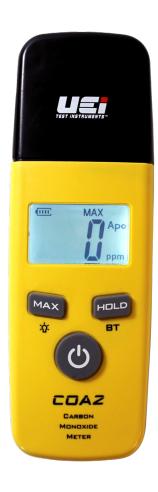

# Wireless Carbon Monoxide Detector w/CO Sensor Self-Test

COA2

## **Carbon Monoxide Detector**

Use as a Stand-Alone Detector or Connect to a Smart Device

#### **Functions**

- CO Detection: 0 to 999 ppm
- Resolution: 1 ppm

#### **Features**

- Wireless Connectivity
- Free App
- iOS<sup>®</sup> and Android<sup>™</sup> compatible
- CO sensor Self-Test
- Audible alert
- 3 Color warning alert
- Max value capture
- Hold
- Auto zero upon power on
- Back light
- · Low battery indicator
- · Auto power off
- Belt clip
- 1-Year limited warranty