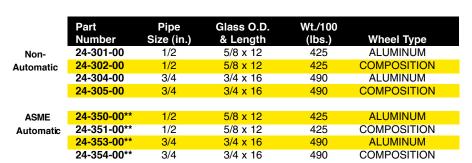

## 24-300: BRONZE LIQUID LEVEL GAUGES

## **OVERVIEW**

Automatic and non-automatic direct reading gauges in shank pipe sizes 1/2" and 3/4".

## **FEATURES**

- · Heavy pattern bronze valve body
- Guard rod bracket to accommodate four guard rods
- PTFE reinforced gauge glass gasket and stem packing are standard
- Rated 250 psig @ 400°F, 500 psig @ 100°F (See note!)
- Automatic conforms to ASME power boiler code requirements for automatic water gauges; ball checks in upper and lower arms
- High pressure gauge glass and gaskets are standard
- CRN Registered
- Bronze ball valve drains are standard

Note: Service ratings are subject to pressure/temperature ratings of gauge glass and glass gaskets.

\*\* Conforms to ASME Check Requirements