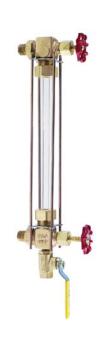

## 24-300: BRONZE LIQUID LEVEL GAUGES

## **OVERVIEW**

Automatic and non-automatic direct reading gauges in shank pipe sizes 1/2" and 3/4".

## **FEATURES**

- · Heavy pattern bronze valve body
- Guard rod bracket to accommodate four guard rods
- PTFE reinforced gauge glass gasket and stem packing are standard
- Rated 250 psig @ 400°F, 500 psig @ 100°F (See note!)
- Automatic conforms to ASME power boiler code requirements for automatic water gauges; ball checks in upper and lower arms
- High pressure gauge glass and gaskets are standard
- CRN Registered
- Bronze ball valve drains are standard