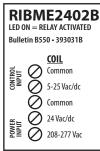

## CONTROL INPUT

.4mA @ 5Vdc .9mA @ 10Vdc 1mA @ 12Vdc 2mA @ 24Vdc 3mA @ 24Vac

## POWER INPUT

47mA @ 30Vdc 83mA @ 24Vac 69mA @ 208-277Vac SIGNALING CUUUUS LISTED 13CY 15M6

Phone: (765)883-5538 Fax: (765)883-7505

Functional Devices, Inc.

310 South Union Street

Russiaville, IN 46979