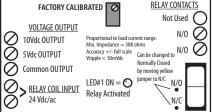

## RIBMX24SBV

LED ON = RELAY ACTIVATED
Rulletin R544 • 393025R

Functional Devices, Inc. 310 South Union Street Russiaville, IN 46979 Phone: (765)883-5538 Fax: (765)883-7505

For supply connections, use #12AWG or larger wires rated for at least 75°C (167°F)

#### **CONTACT RATINGS**

20A Res. @ 277 Vac 20A Ball. @ 120/277Vac N.O. 10A Ball. @ 277Vac N.C. 10A Tung. @ 120Vac N.C. 2A Tung. @ 120Vac N.C. 1 HP @ 120 Vac 2 HP @ 277 Vac 770 VA Pilot @ 120 Vac

## COIL INPUT

47 mA @ 30 Vdc 83 mA @ 24 Vac

CAUTION: RISK OF ELECTRIC SHOCK - MORE THAN ONE DISCONNECT MAY BE REQUIRED TO DEENERGIZE THE DEVICE BEFORE SERVICING.