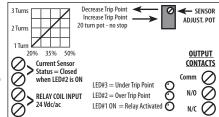

UL US

15M6

TYPE F, G, EM For use with Smoke Control System General Signaling Equip. NM

Dry Indoor Use

- Start load and let stabilize.
   Turn screw counterclockwise until LED#2 goes ON
- (may already be ON).

  3. Turn screw clockwise until LED#3 goes ON.
- 4. Turn screw counterclockwise until LED#2 goes ON.
- For differential, continue turning screw counterclockwise (approx. 30% of current per turn).

COIL INPUT SENSOR RANGE 47 mA @ 30 Vdc 0.5-20A, Maximum 20A