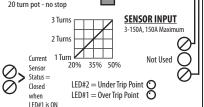

SENSOR OUTPUT

SENSOR RANGE

3-150A, Maximum 150A

13CY

Maximum 30Vac/dc

Maximum .4A

## **RIBMXRA**

LED ON = RELAY ACTIVATED Bulletin B527 • 393018A

Functional Devices, Inc. 310 South Union Street Russiaville, IN 46979 Phone: (765)883-5538 Fax: (765)883-7505

- 1 Start load and let stabilize
- Turn screw counterclockwise until LED#1 goes ON (may already be ON).
- 3. Turn screw clockwise until LED#2 goes ON.
- 4. Turn screw counterclockwise until LED#1 goes ON.
- For differential, continue turning screw counterclockwise (approx. 30% of current per turn).