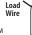

## **RIBMXRA**

LED ON = RELAY ACTIVATED Bulletin B527 • 393018A

Functional Devices, Inc. 310 South Union Street Russiaville, IN 46979 Phone: (765)883-5538 Fax: (765)883-7505

- 1 Start load and let stabilize
- Turn screw counterclockwise until LED#1 goes ON (may already be ON).
- 3. Turn screw clockwise until LED#2 goes ON.
- 4. Turn screw counterclockwise until LED#1 goes ON.
- For differential, continue turning screw counterclockwise (approx. 30% of current per turn).