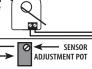

TYPE F, G, EM
For use with:
Smoke Control System
General Signaling Equip. NM
Dry Indoor Use

Decrease Trip Point

Increase Trip Point

CAUTION: RISK OF ELECTRIC SHOCK - MORE THAN ONE DISCONNECT MAY BE REQUIRED TO DEENERGIZE THE DEVICE BEFORE SERVICING.