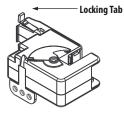

## RIBXGTV10

MULTI-RANGE SPLIT CORE **AC TRANSDUCER** 

Squeeze the locking tabs, then pull up and back to open.

Wire Clamp

Output (Terminals) Removable Mounting Tab

Dip Switches

**Operating Temperature:** -30 to 140° F