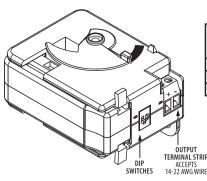

## RIBXGTV10

MULTI-RANGE SPLIT CORE **AC TRANSDUCER** 

Squeeze the locking tabs, then pull up and back to open.

Wire Clamp

Output (Terminals) Removable Mounting Tab

Dip Switches

**Operating Temperature:** -30 to 140° F