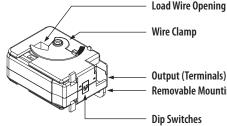

## RIBXGTV10

MULTI-RANGE SPLIT CORE **AC TRANSDUCER** 

Squeeze the locking tabs, then pull up and back to open.

Wire Clamp

Output (Terminals) Removable Mounting Tab

Dip Switches

**Operating Temperature:** -30 to 140° F