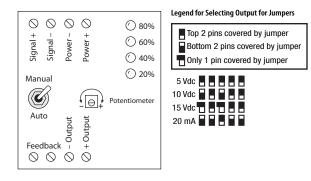

## Notes:

- » Set the jumpers according to your input signal (Analog signal from the controller.) Example: When controlling a damper with 0-10 Vdc, the jumpers need to be in position for the 0-10 Vdc override range. If the LED range does not match your analog scale, ensure the jumpers are set for the proper range.
- » Feedback contact closed when switch is in Manual position, open when switch is in Auto position.