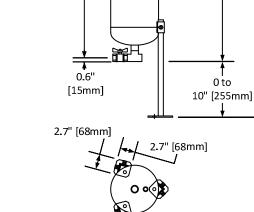

#### **CBF-5 and CFB-5-HP**

8" OD

[203mm]

39.1"

[992mm]

0 to

49.1" [1247mm]