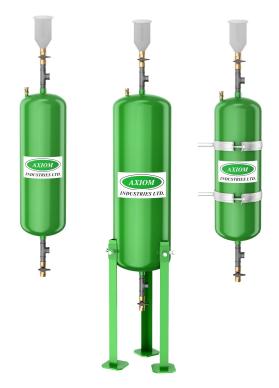

## CBF SERIES CHEMICAL BY-PASS FEEDER (POT FEEDER)

Axiom's Chemical By-Pass Feeder delivers chemicals to any closed loop system. Maintaining a chemically balanced hydronic system has never been easier.

### **FEATURES and BENEFITS**

- Allows for safe and easy chemical dosing.
- Ball valves for easy chemical dosing and pot feeder isolation
- Graduated funnel with stainless steel filter for clean, accurate, and mess free chemical addition
- Pressure vessel and fittings made with brass and Carbon steel
- 2 Gallon (7.6 litre) and 5 Gallon (18.9 litre) models available
- Wall bracket available for 2 Gallon (7.6litre) model
- 5 Gallon (18.9L) model comes with adjustable steel legs.

# **INDUSTRIES LIMITED**

| Model    | Size | Pressure Vessel Volume | Max Pressure     |
|----------|------|------------------------|------------------|
| CBF-2    | 3⁄4" | 2 gal (7.6L)           | 165psi (1.14MPa) |
| CBF-5    | 3⁄4  | 5 gal (18.9L)          | 165psi (1.14MPa) |
| CBF-2-HP | 3⁄4" | 2 gal (7.6L)           | 300psi (2.07MPa) |
| CBF-5-HP | 3⁄4  | 5 gal (18.9L)          | 300psi (2.07MPa) |