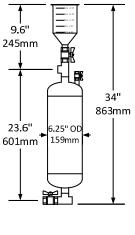

------|
| CBF-2    | 3⁄4" | 2 gal (7.6L)           | 165psi (1.14MPa) |
| CBF-5    | 3⁄4  | 5 gal (18.9L)          | 165psi (1.14MPa) |
| CBF-2-HP | 3⁄4" | 2 gal (7.6L)           | 300psi (2.07MPa) |
| CBF-5-HP | 3⁄4  | 5 gal (18.9L)          | 300psi (2.07MPa) |

#### **SPECIFICATION**

Chemical By-Pass Feeder shall be AXIOM INDUSTRIES LTD. model CBF-\_\_\_\_. System shall include carbon steel chemical by-pass feeder, two 3/4" NPT carbon steel tees, four 3/4" NPT carbon steel nipples, two 3/4" NPT brass ball valves, 1/4" NPT brass ball valve, and 20 US oz.(600 mL) polyethylene graduated funnel with integral 20 mesh strainer, and 3/4" NPT connection. The CBF series pot feeder is not for use with potable water. Model CBF-5 series comes with three 17.6" (44.7cm) long adjustable steel legs.







9.6 [245mm]

28.7

[730mm]

**CBF-2 and CFB-2-HP** 

#### **CBF-5 and CFB-5-HP**

8" OD

[203mm]

39.1"

[992mm]

0 to

49.1" [1247mm]

## □ CBF-B – Wall mount bracket for the CBF-2

#### LIMITED WARRANTY

ACCESSORIES

The Axiom CBF Chemical By-Pass Feeder is warranted against defects in materials and workmanship for one year.

| Project    | Location    |
|------------|-------------|
| Consultant | Contractor  |
| Unit Tag   | Sales Agent |