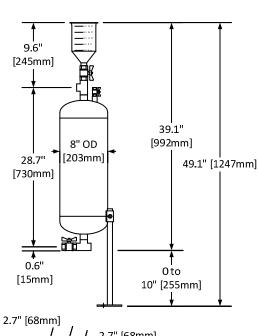

## **SPECIFICATION**

Chemical By-Pass Feeder shall be AXIOM INDUSTRIES LTD. model CBF-\_\_\_\_\_. System shall include carbon steel chemical by-pass feeder, two ¾" NPT carbon steel tees, four ¾" NPT carbon steel nipples, two ¾" NPT brass ball valves, 1/4" NPT brass ball valve, and 20 US oz.(600 mL) polyethylene graduated funnel with integral 20 mesh strainer, and ¾" NPT connection. The CBF series pot feeder is not for use with potable water. Model CBF-5 series comes with three 17.6" (44.7cm) long adjustable steel legs.