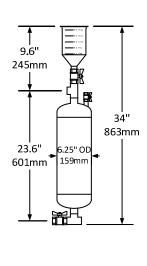

## **SPECIFICATION**

Chemical By-Pass Feeder shall be AXIOM INDUSTRIES LTD. model CBF-\_\_\_\_\_. System shall include carbon steel chemical by-pass feeder, two ¾" NPT carbon steel tees, four ¾" NPT carbon steel nipples, two ¾" NPT brass ball valves, 1/4" NPT brass ball valve, and 20 US oz.(600 mL) polyethylene graduated funnel with integral 20 mesh strainer, and ¾" NPT connection. The CBF series pot feeder is not for use with potable water. Model CBF-5 series comes with three 17.6" (44.7cm) long adjustable steel legs.