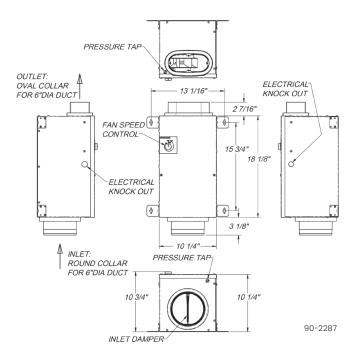

### **GENERAL DESCRIPTION**

- Model 8144NC improves indoor air quality by bringing the precise amount of outdoor air into the dwelling and complies with ASHRAE Standard 62.2.
- Motor 49 watts; 0.5 amps (FLA) @ 115v/LPH/60Hz
- Integrated powered damper
- · Unit is hardwired
- 24-volt wiring to HVAC system. Furnace or air handler does not require an ECM motor to meet efficacy requirement
- Removable, washable filter
- For indoor use only; Installation temperature up to 160°F
- Duct collars accept 6" duct
- Housing 22 gauge G60 sheet metal
- ETL listed
- Can be controlled with AprilAire Model 8120X or 8120A
   Ventilation Control, AprilAire Wi-Fi thermostats, 8620 and 8910
   (all sold separately)
- Designed and assembled in the USA utilizing US and global components

<sup>\*\*</sup> Measured across ventilator.

The submittal is intended to show general, overall product dimensions and provide guidance for installation clearance. Drawings are not to scale. Ensure submittals are current. AprilAire reserves the right to make product changes without notification or obligation.