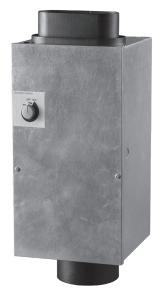

### Model 8144NC

Fresh Air Ventilator for Multi-Family Applications

| Dealer:   | <br> |  |
|-----------|------|--|
|           |      |  |
| Engineer: |      |  |
| 9 ———     |      |  |
| Location: |      |  |
|           |      |  |
| Date:     |      |  |

### **GENERAL DESCRIPTION**

- Model 8144NC improves indoor air quality by bringing the precise amount of outdoor air into the dwelling and complies with ASHRAE Standard 62.2.
- Motor 49 watts; 0.5 amps (FLA) @ 115v/LPH/60Hz
- Integrated powered damper
- · Unit is hardwired
- 24-volt wiring to HVAC system. Furnace or air handler does not require an ECM motor to meet efficacy requirement
- Removable, washable filter
- For indoor use only; Installation temperature up to 160°F
- Duct collars accept 6" duct
- Housing 22 gauge G60 sheet metal
- ETL listed
- Can be controlled with AprilAire Model 8120X or 8120A
   Ventilation Control, AprilAire Wi-Fi thermostats, 8620 and 8910
   (all sold separately)
- Designed and assembled in the USA utilizing US and global components